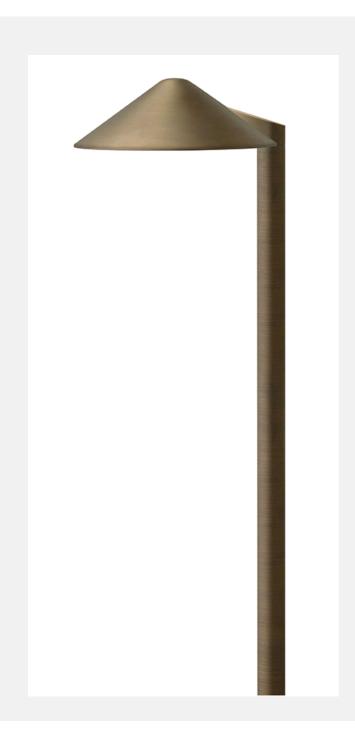

| HARDY ISLAND ROUND SIDE MOUNT 16012MZ |
|---------------------------------------|
| MATTE BRONZE                          |

| WIDTH:    | 7.5"                                       |
|-----------|--------------------------------------------|
| HEIGHT:   | 18.5"                                      |
| MATERIAL: | CAST BRASS                                 |
| GLASS:    | ETCHED LENS                                |
| SOCKET:   | 1-20W T-3 BI-PIN *INCLUDED                 |
| NOTES:    | A WIRING KIT AND GROUND SPIKE IS SUPPLIED. |
| DEPTH:    | 7.5"                                       |
| VOLTAGE:  | 12V                                        |
| UPC:      | 640665160376                               |