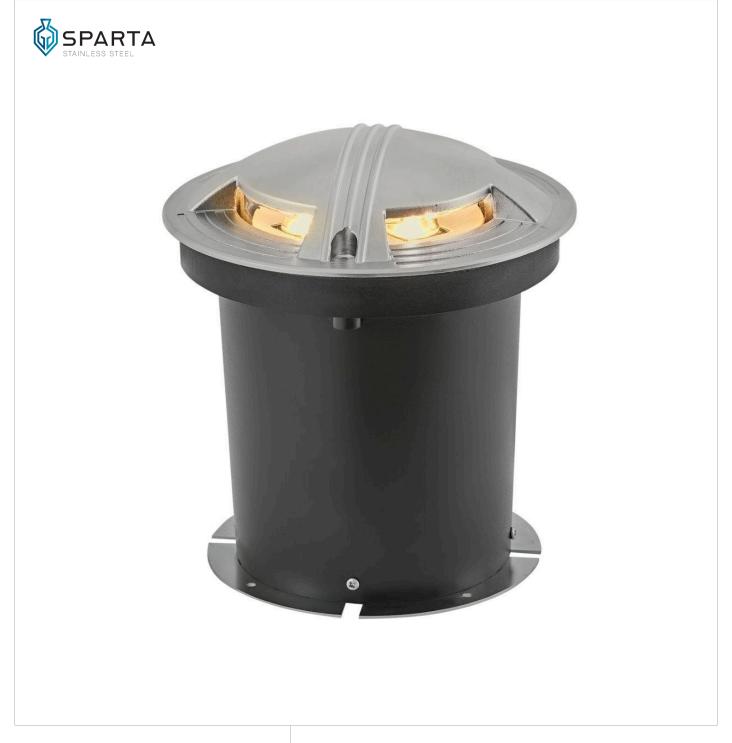

## FLARE UNI-DIRECTIONAL

FLARE LED QUAD-DIRECTIONAL WELL LIGHT

## 15742SS

Flare's integrated LED indicator lighting is available in either small or large uni-directional well lights, as well as small or large quad-directional well light options to ensure success on every project. Constructed with heavy duty cast 316 stainless steel, a burial sleeve is included. Flare LED lights are drive over rated up to 4000lb. FINISH: Stainless Steel GLASS: Frosted WIDTH: 7" HEIGHT: 7" DEPTH: 7.5" LIGHT SOURCE: Integrated LED WATTAGE: 9.50w LED \*Included TRANSFORMER REQUIRED: Yes