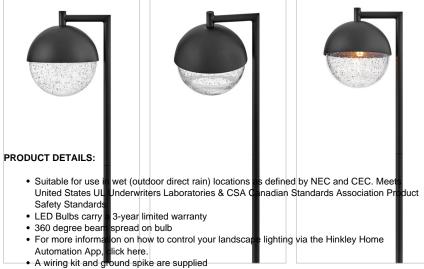

## LED PATH LIGHT

Featuring a 360 degree beam spread for maximum illumination from the bottom of the half aluminum, half clear seedy glass globe, the Revolve path light adds an effortless flair to outdoor living spaces and pathways. The orb-shaped fixture is suspended from a slender, 90 degree post, and in a Satin Black or Bronze finish, creates sophisticated curb appeal while adding safety and security to your home. Includes a long-lasting LED bulb and can easily be combined with additional low voltage path lights.

| DETAILS   |                                             |
|-----------|---------------------------------------------|
| FINISH:   | Satin Black                                 |
| MATERIAL: | Aluminum                                    |
| GLASS:    | Clear Seedy                                 |
| DIMMABLE: | YES - WITH MLV ON<br>TRANSFORMER<br>PRIMARY |