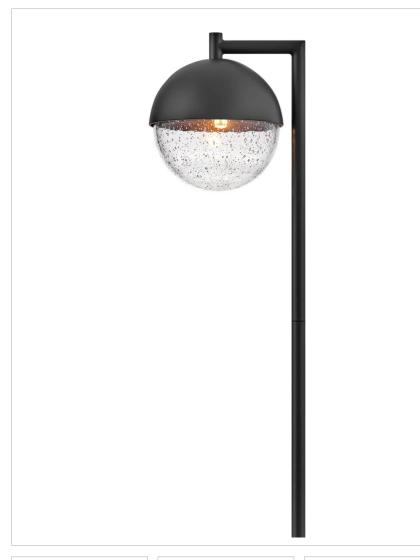

## LED PATH LIGHT

Featuring a 360 degree beam spread for maximum illumination from the bottom of the half aluminum, half clear seedy glass globe, the Revolve path light adds an effortless flair to outdoor living spaces and pathways. The orb-shaped fixture is suspended from a slender, 90 degree post, and in a Satin Black or Bronze finish, creates sophisticated curb appeal while adding safety and security to your home. Includes a long-lasting LED bulb and can easily be combined with additional low voltage path lights.