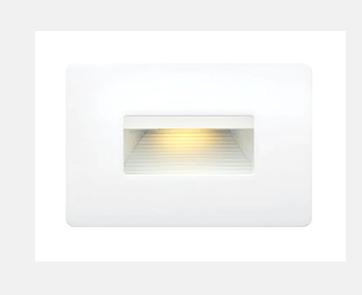

## 12V LUNA LED STEP 15508SW SATIN WHITE

| WIDTH:                       | 4.5"                      |
|------------------------------|---------------------------|
| HEIGHT:                      | 3.0"                      |
| WEIGHT:                      | 0.7 LBS                   |
| MATERIAL:                    | ZINC-ALUMINUM ALLOY       |
| SOCKET:                      | 1-3.80W LS-4<br>*INCLUDED |
| LED INFO:                    |                           |
| LUMENS:                      | 200                       |
| COLOR TEMP:                  | 2700k                     |
| CRI:                         | 90                        |
| LED WATTAGE:                 | 4w                        |
| INCANDESCENT<br>EQUIVALENCY: | 20w                       |
| DIMMABLE:                    | Yes, on MLV dimmer only.  |
| EXTENSION:                   | 0.5"                      |
| CERTIFICATION:               | C-US WET RATED            |
| VOLTAGE:                     | 12V                       |
| UPC:                         | 640665155037              |