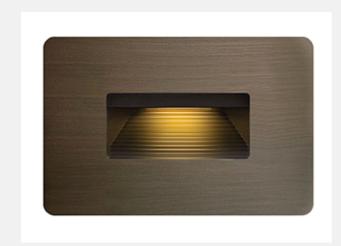

## 12V LUNA LED STEP 15508MZ MATTE BRONZE

| WIDTH:                       | 4.5"                                                     |
|------------------------------|----------------------------------------------------------|
| HEIGHT:                      | 3.0"                                                     |
| WEIGHT:                      | 0.7 LBS                                                  |
| MATERIAL:                    | CAST BRASS                                               |
| SOCKET:                      | 1-3.80W LS-4 *INCLUDED                                   |
| LED INFO:                    |                                                          |
| LUMENS:                      | 200                                                      |
| COLOR TEMP:                  | 2700k                                                    |
| CRI:                         | 90                                                       |
| LED WATTAGE:                 | 4w                                                       |
| INCANDESCENT<br>EQUIVALENCY: | 20w                                                      |
| DIMMABLE:                    | Yes, on MLV dimmer only.                                 |
| NOTES:                       | CAST BRASS FACEPLATE.<br>ZINC ALUMINUM ALLOY<br>HOUSING. |
| EXTENSION:                   | 0.5"                                                     |
| CERTIFICATION:               | C-US WET RATED                                           |
| VOLTAGE:                     | 12V                                                      |
| UPC:                         | 640665155013                                             |