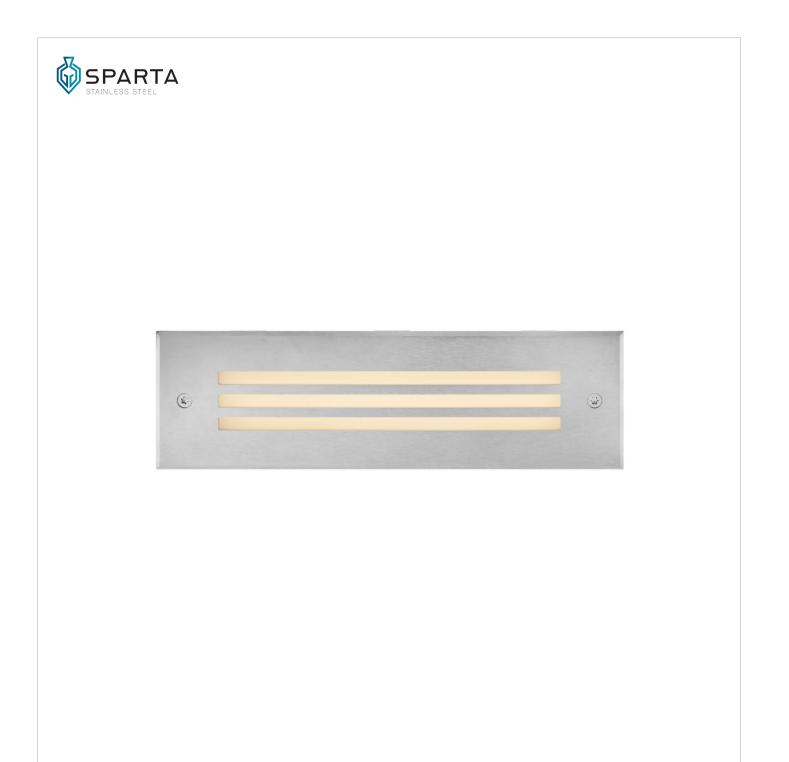

## DASH LOUVERED

## DASH LED LOUVERED BRICK LIGHT LARGE

## 15335SS

Dash LED brick lights deliver sleek style, safety and security in a powerful package. Available in small and large sizes, as well as flat and louvered versions. Dash has a cast 316 stainless steel faceplate equipped with frosted glass for soft illumination. FINISH: Stainless Steel GLASS: Frosted WIDTH: 10" HEIGHT: 3" DEPTH: 3.3" LIGHT SOURCE: Integrated LED WATTAGE: 7w LED \*Included TRANSFORMER REQUIRED: Yes