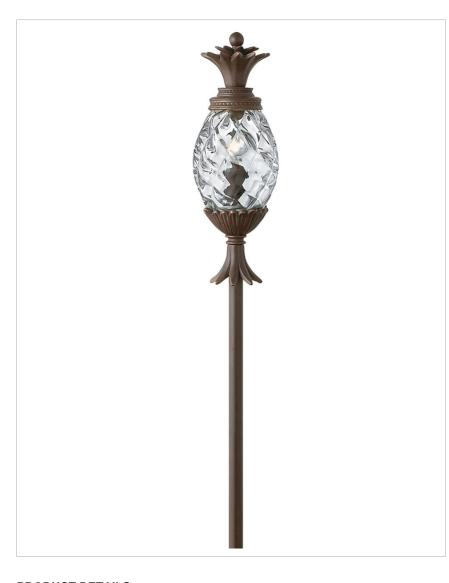

## **PLANTATION**

1529CB-LL

12V LED PATH LIGHT

| DETAILS   |                                             |
|-----------|---------------------------------------------|
| FINISH:   | Copper Bronze                               |
| MATERIAL: | Aluminum                                    |
| GLASS:    | Clear Optic                                 |
| DIMMABLE: | YES - WITH MLV ON<br>TRANSFORMER<br>PRIMARY |

| DIMENSIONS |      |
|------------|------|
| WIDTH:     | 3.5" |
| HEIGHT:    | 22"  |
| DEPTH:     | 3.5  |
| WEIGHT:    | 3lb  |

| LIGHT SOURCE                 |                                             |
|------------------------------|---------------------------------------------|
| LIGHT SOURCE:                | Socketed                                    |
| LED NAME:                    | 00T5-27LED-1.5                              |
| WATTAGE:                     | 1-1.50w T5 LED *Included                    |
| VOLTAGE:                     | 12v                                         |
| VOLT AMPS:                   | 1.8                                         |
| COLOR TEMP:                  | 2700                                        |
| LUMENS:                      | 150                                         |
| CRI:                         | 90                                          |
| INCANDESCENT<br>EQUIVALENCY: | 1 x 25w                                     |
| DIMMABLE:                    | YES - WITH MLV ON<br>TRANSFORMER<br>PRIMARY |
| TRANSFORMER<br>REQUIRED:     | Yes                                         |