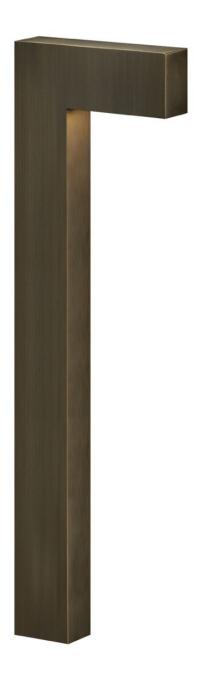

## 1518MZ-LL

Atlantis features a minimalist design for the ultimate in urban sophistication. Constructed of solid aluminum and Dark Sky compliant, Atlantis provides a chic solution to eco-conscious homeowners. Atlantis is now equipped with a universal driver in both the integrated LED and LED lamp base making this suitable for 120V and 277V applications.

FINISH: Matte Bronze

GLASS: Clear WIDTH: 6.5" HEIGHT: 22" DEPTH: 1.7"

LIGHT SOURCE: LED Lamp

WATTAGE: 1-1.50w Mini Wedge LED \*Included

HINKLEY 33000 Pin Oak Parkway Avon Lake, OH 44012 **PHONE: (440) 653-5500** Toll Free: 1 (800) 446-5539 hinkley.com