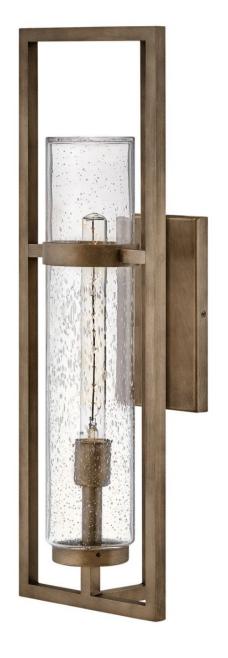

## **CORDILLERA**

LARGE WALL MOUNT LANTERN

## 14905BU

Chic and contemporary, Cordillera hits the mark. Its tubular glass is surrounded by a sleek, slim frame conveying the ultimate look for modern styling. Available in a striking Black or Burnished Bronze finish, Cordillera is a seamless addition to all outdoor and interior styles. Vintage style filaments recommended to complete the statement look.

**FINISH**: Burnished Bronze

GLASS: Clear Seedy

**WIDTH**: 8.8" **HEIGHT**: 26"

LIGHT SOURCE: Socket

WATTAGE: 1-100w Med.

**HINKLEY** 33000 Pin Oak Parkway Avon Lake, OH 44012 **PHONE: (440) 653-5500** Toll Free: 1 (800) 446-5539 hinkley.com