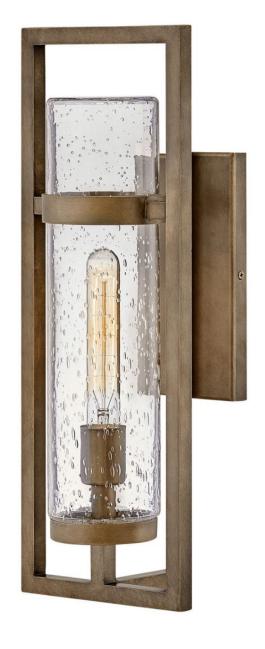

## 14904BU

Chic and contemporary, Cordillera hits the mark. Its tubular glass is surrounded by a sleek, slim frame conveying the ultimate look for modern styling. Available in a striking Black or Burnished Bronze finish, Cordillera is a seamless addition to all outdoor and interior styles. Vintage style filaments recommended to complete the statement look.

FINISH: Burnished Bronze

GLASS: Clear Seedy

**WIDTH**: 7.5" **HEIGHT**: 20"

LIGHT SOURCE: Socket WATTAGE: 1-100w Med.

**HINKLEY** 33000 Pin Oak Parkway Avon Lake, OH 44012 **PHONE: (440) 653-5500** Toll Free: 1 (800) 446-5539 hinkley.com