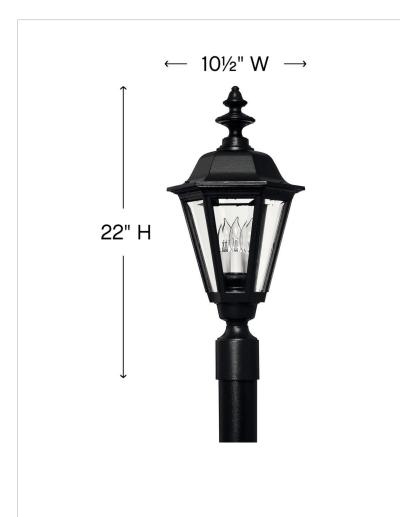

| DIMENSIONS |       |
|------------|-------|
| WIDTH:     | 10.5" |
| HEIGHT:    | 22"   |
| WEIGHT:    | 8lb   |

| LIGHT SOURCE  |                                     |
|---------------|-------------------------------------|
| LIGHT SOURCE: | Socketed                            |
| WATTAGE:      | 1-10w Med. LED or 3-5w<br>Cand. LED |
| VOLTAGE:      | 120v                                |