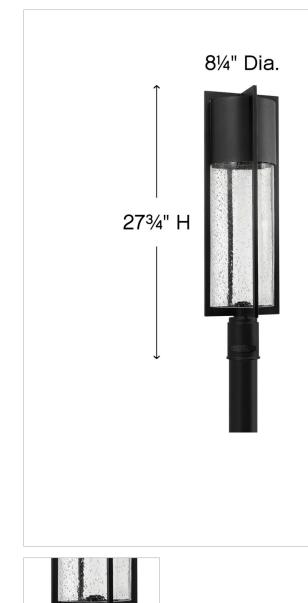

### 1321BK

LARGE POST TOP OR PIER MOUNT LANTERN

Shelter's minimalist style in aluminum creates a chic, dramatic statement as the light from above grazes through its clear seedy glass. Shelter comes standard Dark Sky compliant.

#### DIMENSIONS

| DIMENSIONS |       |
|------------|-------|
| WIDTH:     | 8.3"  |
| HEIGHT:    | 27.8" |
| WEIGHT:    | 7lb   |

| LIGHT SOURCE                 |                                           |
|------------------------------|-------------------------------------------|
| LIGHT SOURCE:                | Socketed                                  |
| LED NAME:                    | 6.5WR20-30K                               |
| WATTAGE:                     | 1-6.50w Med. LED<br>*Included, 50w Equiv. |
| VOLTAGE:                     | 120v                                      |
| COLOR TEMP:                  | 3000                                      |
| CRI:                         | 90                                        |
| INCANDESCENT<br>EQUIVALENCY: | 1 x 50w                                   |
| DIMMABLE:                    | YES - CL TYPE DIMMER<br>(SSL7A)           |