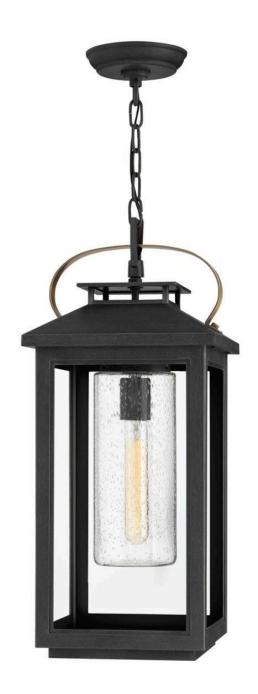

## **ATWATER**

MEDIUM HANGING LANTERN 12V

## 1162BK-LV

Classic and elegant, Atwater offers beauty and endurance. Constructed from a composite material and treated with an anti-fading agent, the updated coastal design incorporates elegant brass accents, handle, and an inner glass that creates a faux candle effect. The high performance finish is resistant to rust and corrosion with a 5-year warranty.

FINISH: Black

GLASS: Clear Seedy

**WIDTH**: 9.5" **HEIGHT**: 21.5"

LIGHT SOURCE: LED Lamp

WATTAGE: 1-3.50w Med. LED \*Included

**HINKLEY** 33000 Pin Oak Parkway Avon Lake, OH 44012 **PHONE: (440) 653-5500** Toll Free: 1 (800) 446-5539 hinkley.com