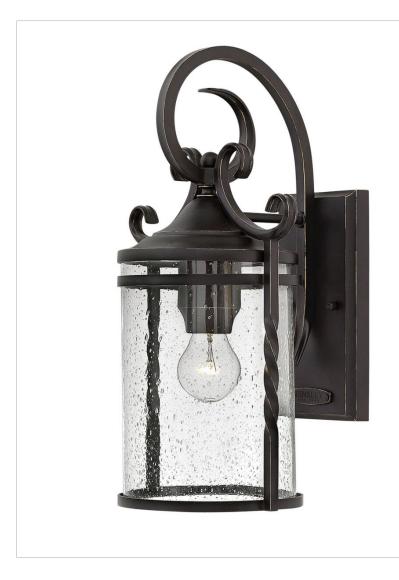

## CASA

1144OL-CL

MEDIUM WALL MOUNT LANTERN Casa features solid aluminum construction with twisted wrought iron details and hand-forged scrollwork in an Olde Black finish to complete its rustic-chic appeal with a Southwestern flair.

| DETAILS   |                                            |
|-----------|--------------------------------------------|
| FINISH:   | Olde Black                                 |
| MATERIAL: | Aluminum                                   |
| GLASS:    | Clear Seedy                                |
| DIMMABLE: | YES - WITH DIMMABLE<br>LAMP (NOT INCLUDED) |

## DIMENSIONS

| WIDTH:         | 9.8"        |
|----------------|-------------|
| HEIGHT:        | 17.5"       |
| WEIGHT:        | 5lb         |
| BACK PLATE:    | 4.5"W X 9"H |
| EXTENSION:     | 9.5"        |
| TOP TO OUTLET: | 9.7500"     |