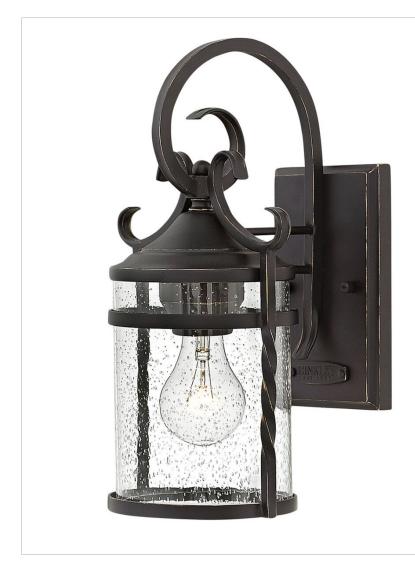

## CASA

1140OL-CL

SMALL WALL MOUNT LANTERN Casa features solid aluminum construction with twisted wrought iron details and hand-forged scrollwork in an Olde Black finish to complete its rustic-chic appeal with a Southwestern flair.

| DETAILS   |                                            |
|-----------|--------------------------------------------|
| FINISH:   | Olde Black                                 |
| MATERIAL: | Aluminum                                   |
| GLASS:    | Clear Seedy                                |
| DIMMABLE: | YES - WITH DIMMABLE<br>LAMP (NOT INCLUDED) |

| DIMENSIONS     | ]           |
|----------------|-------------|
| WIDTH:         | 7"          |
| HEIGHT:        | 13"         |
| WEIGHT:        | 3lb         |
| BACK PLATE:    | 4.5"W X 7"H |
| EXTENSION:     | 7.8"        |
| TOP TO OUTLET: | 7.0000"     |

| LIGHT SOURCE  |                               |
|---------------|-------------------------------|
| LIGHT SOURCE: | Socketed                      |
| WATTAGE:      | 1-10w Med. LED, 60w<br>Equiv. |
| VOLTAGE:      | 120v                          |