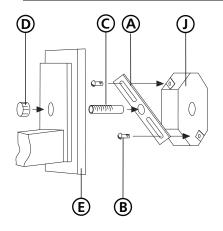

## **Drawing 2 - Fixture Mounting**

# Vstart here

- 1. Find a clear area in which you can work.
  - 2. Unpack fixture and glass from carton.
  - 3. Carefully review instructions prior to assembly.
  - \*\*\* The construction of this fixture will be accomplished by first mounting the mounting strap to the junction box, making all necessary electrical connections, mounting the fixture to the wall and then installing the glass.
  - 1. Thread decorative finial (5) onto nipple (6) see Drawing 1.
    - 1. Prepare mounting strap (A) by threading 1-5/8" nipple into the center hole of the mounting strap (A), approximately 1/4"- see Drawing 2.
    - 2. Attach mounting strap (A) to junction box (J) using two 1" screws (C) provided.

- Make electrical connections from supply wire to fixture lead wires. Refer to instruction sheet (I.S. 18) and follow all instructions to make all necessary wiring connections. Then refer back to this sheet to continue installation of this fixture.
- 1. To mount fixture, slip center hole of backplate (E) over nipple (C) and hold fixture in position - see Drawing 2.
- 2. Thread decorative knob (D) onto end of nipple (C) and tighten to secure fixture.
- 1. To install glass, slip glass panel (1) through bottom of cage assembly (2) see Drawing 3.
- 2. Slip top of glass panel (1) under top glass clips (3).
- 3. Slip bottom of glass panel (1) into the bottom of the cage assembly (2).
- 4. Bend lower glass clips (4) up to retain glass panels (1).
- 5. Repeat steps 1-4 for remaining panels.
- 6. Fixture can now be lamped accordingly.