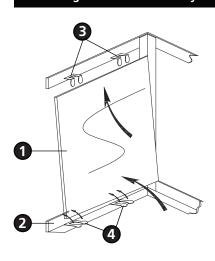

### **Drawing 3 - Fixture Assembly**

- Make electrical connections from supply wire to fixture lead wires. Refer to instruction sheet (I.S. 18) and follow all instructions to make all necessary wiring connections. Then refer back to this sheet to continue installation of this fixture.
- 1. To mount fixture, slip center hole of backplate (E) over nipple (C) and hold fixture in position - see Drawing 2.
- 2. Thread decorative knob (D) onto end of nipple (C) and tighten to secure fixture.
- 1. To install glass, slip glass panel (1) through bottom of cage assembly (2) see Drawing 3.
- 2. Slip top of glass panel (1) under top glass clips (3).
- 3. Slip bottom of glass panel (1) into the bottom of the cage assembly (2).
- 4. Bend lower glass clips (4) up to retain glass panels (1).
- 5. Repeat steps 1-4 for remaining panels.
- 6. Fixture can now be lamped accordingly.