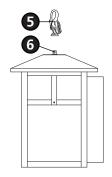

### **Drawing 1 - Fixture Assembly**

# Vstart here

- 1. Find a clear area in which you can work.
  - 2. Unpack fixture and glass from carton.
  - 3. Carefully review instructions prior to assembly.
  - \*\*\* The construction of this fixture will be accomplished by first mounting the mounting strap to the junction box, making all necessary electrical connections, mounting the fixture to the wall and then installing the glass.
  - 1. Thread decorative finial (5) onto nipple (6) see Drawing 1.
    - 1. Prepare mounting strap (A) by threading 1-5/8" nipple into the center hole of the mounting strap (A), approximately 1/4"- see Drawing 2.
    - 2. Attach mounting strap (A) to junction box (J) using two 1" screws (C) provided.