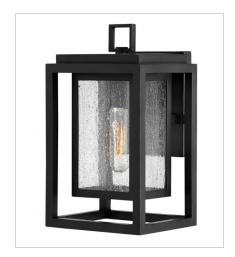

1000BK SMALL WALL MOUNT LANTERN 7" W, 12" H Socket 1-100w Med.

1004BK
MEDIUM WALL MOUNT LANTERN
7" W, 16" H
Socket
1-100w Med.

**1005BK**LARGE OUTDOOR WALL MOUNT LA...
7" W, 20" H
Socket
1-100w Med.