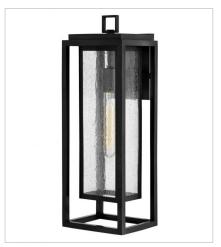

Republic's striking double frame design, constructed from a composite material and treated with an anti-fading agent for maximum durability, is at home on the coast or a country lodge. The Oil Rubbed Bronze, Satin Nickel and Black resilience finishes feature a 5-year warranty and are resistant to rust and corrosion. Vintage filament bulbs are recommended to complete a stylish look.

1000BK SMALL WALL MOUNT LANTERN 7" W, 12" H Socket 1-100w Med.

1004BK
MEDIUM WALL MOUNT LANTERN
7" W, 16" H
Socket
1-100w Med.

**1005BK**LARGE OUTDOOR WALL MOUNT LA...
7" W, 20" H
Socket
1-100w Med.