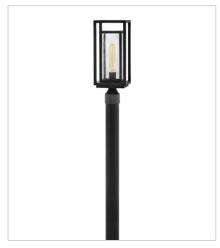

FINISH: Black
GLASS: Clear Seedy

1002BK MEDIUM HANGING LANTERN 7" W, 16.8" H Socket 1-100w Med.

1007BK MEDIUM PIER MOUNT 7" W, 16.5" H Socket 1-100w Med.

1001BK
MEDIUM POST TOP OR PIER MOU...
7" W, 17" H
Socket
1-100w Med.