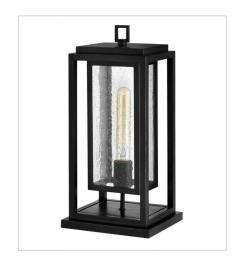

FINISH: Black
GLASS: Clear Seedy

1002BK MEDIUM HANGING LANTERN 7" W, 16.8" H Socket 1-100w Med.

1007BK MEDIUM PIER MOUNT 7" W, 16.5" H Socket 1-100w Med.

1001BK
MEDIUM POST TOP OR PIER MOU...
7" W, 17" H
Socket
1-100w Med.