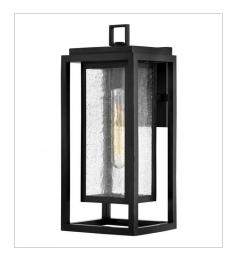

Republic's striking double frame design, constructed from a composite material and treated with an anti-fading agent for maximum durability, is at home on the coast or a country lodge. The Oil Rubbed Bronze, Satin Nickel and Black resilience finishes feature a 5-year warranty and are resistant to rust and corrosion. Vintage filament bulbs are recommended to complete a stylish look.

1000BK SMALL WALL MOUNT LANTERN 7" W, 12" H Socket 1-100w Med.

1004BK
MEDIUM WALL MOUNT LANTERN
7" W, 16" H
Socket
1-100w Med.

**1005BK**LARGE OUTDOOR WALL MOUNT LA...
7" W, 20" H
Socket
1-100w Med.