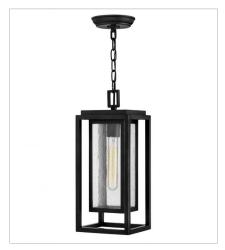

FINISH: Black
GLASS: Clear Seedy

1002BK MEDIUM HANGING LANTERN 7" W, 16.8" H Socket 1-100w Med.

1007BK MEDIUM PIER MOUNT 7" W, 16.5" H Socket 1-100w Med.

1001BK
MEDIUM POST TOP OR PIER MOU...
7" W, 17" H
Socket
1-100w Med.