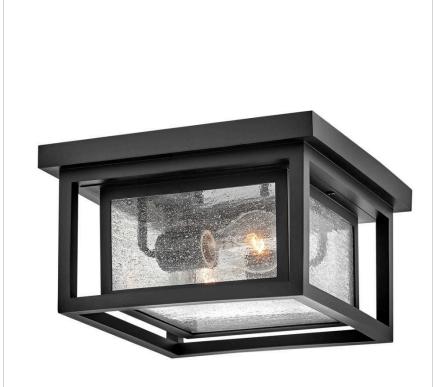

## 1003BK

MEDIUM FLUSH MOUNT

Republic's striking double frame design, constructed from a composite material and treated with an antifading agent for maximum durability, is at home on the coast or a country lodge. The Black resilience finish features a 5-year warranty and are resistant to rust and corrosion. Vintage filament bulbs are recommended to complete a stylish look.

#### 

| DETAILS   |             |
|-----------|-------------|
| FINISH:   | Black       |
| MATERIAL: | Composite   |
| GLASS:    | Clear Seedy |

### DIMENSIONS

| DIMENSIONS |      |
|------------|------|
| WIDTH:     | 11"  |
| HEIGHT:    | 6.5" |
| WEIGHT:    | 5lb  |

| LIGHT SOURCE  |                           |
|---------------|---------------------------|
| LIGHT SOURCE: | LED Lamp                  |
| WATTAGE:      | 2-8w Med. LED, 60w Equiv. |
| VOLTAGE:      | 120v                      |