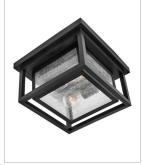

## 1003BK

MEDIUM FLUSH MOUNT

Republic's striking double frame design, constructed from a composite material and treated with an antifading agent for maximum durability, is at home on the coast or a country lodge. The Black resilience finish features a 5-year warranty and are resistant to rust and corrosion. Vintage filament bulbs are recommended to complete a stylish look.

#### 

| DETAILS   |             |
|-----------|-------------|
| FINISH:   | Black       |
| MATERIAL: | Composite   |
| GLASS:    | Clear Seedy |

### DIMENSIONS

| DIMENSIONS |      |
|------------|------|
| WIDTH:     | 11"  |
| HEIGHT:    | 6.5" |
| WEIGHT:    | 5lb  |

| LIGHT SOURCE  |                           |
|---------------|---------------------------|
| LIGHT SOURCE: | LED Lamp                  |
| WATTAGE:      | 2-8w Med. LED, 60w Equiv. |
| VOLTAGE:      | 120v                      |