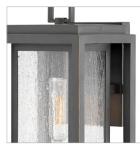

## SMALL WALL MOUNT LANTERN

Republic's striking double frame design, constructed from a composite material and treated with an antifading agent for maximum durability, is at home on the coast or a country lodge. The Oil Rubbed Bronze and Satin Nickel resilience finishes feature a 5-year warranty and are resistant to rust and corrosion. Vintage filament bulbs are recommended to complete a stylish look.

| DETAILS   |                                            |
|-----------|--------------------------------------------|
| FINISH:   | Oil Rubbed Bronze                          |
| MATERIAL: | Composite                                  |
| GLASS:    | Clear Seedy                                |
| DIMMABLE: | YES - WITH DIMMABLE<br>LAMP (NOT INCLUDED) |