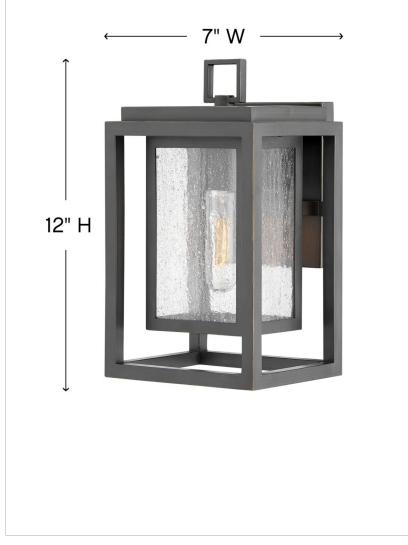

| DIMENSIONS     |             |
|----------------|-------------|
| WIDTH:         | 7"          |
| HEIGHT:        | 12"         |
| WEIGHT:        | 4lb         |
| BACK PLATE:    | 5"W X 6.5"H |
| EXTENSION:     | 6.8"        |
| TOP TO OUTLET: | 4.75"       |