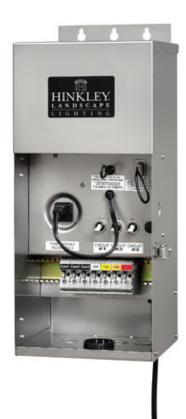

## life AGLOW™

0900SS Transformers

Width: 8.5" Height: 18" Weight: 47.45 lbs. Material: Stainless Steel Voltage: 120v Extension: 6.75" Certification: c-UL-us Wet UPC: 640665090017 Notes: This 900 watt Pro-Series Transformer is supplied with a 3' grounded line cord and is epoxy encapsulated with a stainless steel enclosure. Features (12v-15v) multi-tap outputs and circuit breaker protection. A modular timer and photocell is available.