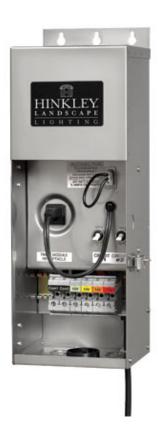

## life AGLOW™

0600SS Transformers

Width: 6.5" Height: 18" Weight: 24 lbs. Material: Stainless Steel Voltage: 120v Extension: 5.5" Certification: c-UL-us Wet UPC: 640665060010 Notes: This 600 watt Pro-Series Transformer is supplied with a 3' grounded line cord and is epoxy encapsulated with a stainless steel enclosure. Features (12v-15v) multi-tap outputs and circuit breaker protection. A modular timer and photocell is available.