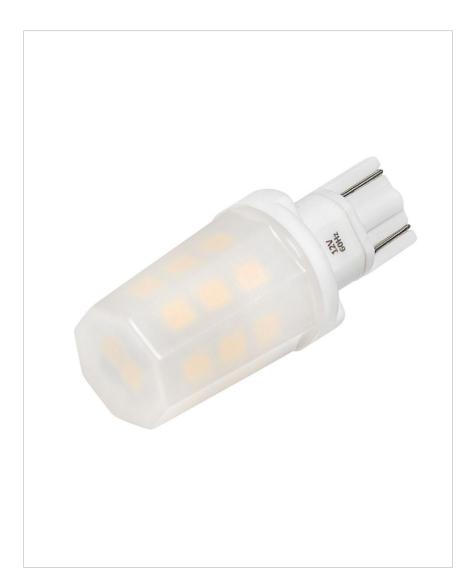

## **00T5-LED**

T5 LED 1.7W 3000K

1.7W, 360 degree beam spread, 3000K, 180 Lumens

| DETAILS |                                             |
|---------|---------------------------------------------|
| FINISH: | Lamps                                       |
|         | YES - WITH MLV ON<br>TRANSFORMER<br>PRIMARY |