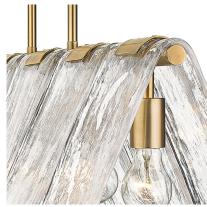

## Serenity

6072-LP MBS-HWG UPC: 844375096806

Linear Pendant

Instantly add elegance and tranquility to your home with the beautiful Serenity pendant. A contemporary tribute to nature, the draped Hammered Water Glass resembles flowing water. Functional and beautiful, the texture of the thick clear glass softens the bright light while allowing for maximum lumens output. For an added level of sophistication, the metal hardware features a warm, Modern Brass finish. Hang this minimalist 5-light linear pendant over a table or kitchen counter.