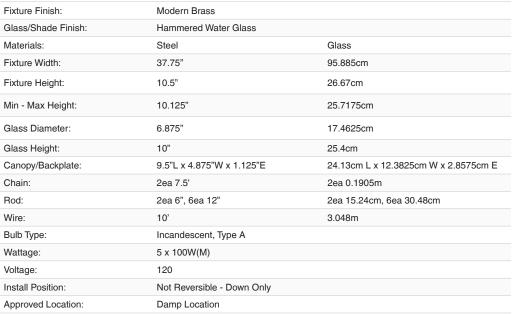

| Sloped Ceiling:   | No  |
|-------------------|-----|
| ADA:              | No  |
| Close-to-ceiling: | No  |
| Bulbs Included:   | No  |
| Dimmable:         | Yes |
|                   |     |

- Contemporary style
- Elegant and minimalistic
- Geometric shape adds visual interest