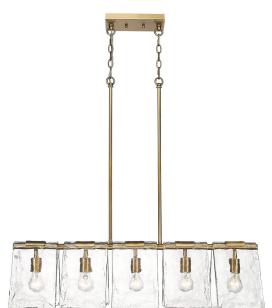

## Serenity

6072-LP MBS-HWG UPC: 844375096806

Linear Pendant

Instantly add elegance and tranquility to your home with the beautiful Serenity pendant. A contemporary tribute to nature, the draped Hammered Water Glass resembles flowing water. Functional and beautiful, the texture of the thick clear glass softens the bright light while allowing for maximum lumens output. For an added level of sophistication, the metal hardware features a warm, Modern Brass finish. Hang this minimalist 5-light linear pendant over a table or kitchen counter.