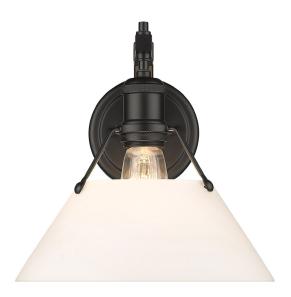

## **Orwell BLK**

3306-1W BLK-OP

UPC: 844375098275

## 1 Light Wall Sconce

Orwell is an extensive assortment of industrial style fixtures. The beauty and character of the collection are in the refined details. This transitional series works well in a variety of settings. Partial shades shield the eyes from possible hot spots, while the open tops tease onlookers with a view of the sockets and bulbs. The design allows light and heat to escape from above and below the metal shades, providing both task and ambient lighting. Edison bulbs are recommended to complete the vintage, industrial look of the fixtures. A choice-selection of finish and shade color combinations heighten the appeal of the series. Opal glass and clear glass shades are available for select fixtures. Single pendants are suspended from woven fabric cords while multi-light fixtures are rod-hung.

| F . F               | M II DI I                  |                           |
|---------------------|----------------------------|---------------------------|
| Fixture Finish:     | Matte Black                |                           |
| Glass/Shade Finish: | Opal Glass                 |                           |
| Materials:          | Steel                      | Steel                     |
| Fixture Width:      | 10"                        | 25.4cm                    |
| Fixture Height:     | 9.625"                     | 24.4475cm                 |
| Min - Max Height:   | 11"                        | 27.94cm                   |
| Glass Diameter:     | 10"                        | 25.4cm                    |
| Glass Height:       | 5.5"                       | 13.97cm                   |
| Canopy/Backplate:   | 4.875"Dia x 0.75"E         | 12.3825cm Dia x 1.905cm E |
| Chain:              | NA                         |                           |
| Rod:                | NA                         | NA                        |
| Wire:               | 8"                         | 20.32cm                   |
| Bulb Type:          | Incandescent, Type A       |                           |
| Wattage:            | 1 x 100W(M)                |                           |
| Voltage:            | 120                        |                           |
| Install Position:   | Not Reversible - Down Only |                           |
| Approved Location:  | Damp Location              |                           |