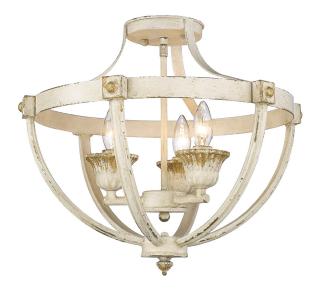

## Jules

0892-SF AI

UPC: 844375097551

3 Light Semi-Flush

The Jules Collection features casual fixtures in multiple finishes. Each finish features a rusty gold patina that sweeps you back in time. The traditional candelabras of the whimsical chandeliers give off cheerful ambient light for a warm glow.

| Fixture Finish:     | Antique Ivory        |                                 |
|---------------------|----------------------|---------------------------------|
| Glass/Shade Finish: |                      |                                 |
| Materials:          | Steel                | NA                              |
| Fixture Width:      | 18.25"               | 46.355cm                        |
| Fixture Height:     | 15.75"               | 40.005cm                        |
| Min - Max Height:   | 18.25"               | 46.355cm                        |
| Glass Diameter:     |                      |                                 |
| Glass Height:       |                      |                                 |
| Canopy/Backplate:   | 5"L x 5"H x 0.75"E   | 12.7cm L x 12.7cm H x 1.905cm E |
| Chain:              | NA                   |                                 |
| Rod:                | NA                   | NA                              |
| Wire:               | 8"                   | 20.32cm                         |
| Bulb Type:          | Incandescent, Type B |                                 |
| Wattage:            | 3 x 60W(C)           |                                 |
| Voltage:            | 120                  |                                 |
| Install Position:   |                      |                                 |
| Approved Location:  | Damp Location        |                                 |

| Sloped Ceiling:   | No  |
|-------------------|-----|
| ADA:              | No  |
| Close-to-ceiling: | Yes |
| Bulbs Included:   | No  |
| Dimmable:         | Yes |

- Traditional design to complement farmhouse styles
- · Sturdy steel construction provides extra durability
- · Antique Ivory finish offers hints of gold