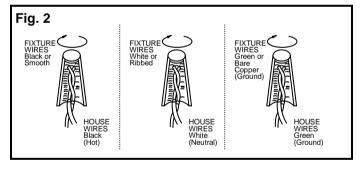

#### **CONNECTING THE WIRES (Fig. 2)**

6. At this point, connect the electrical wires as shown in Fig. 2, making sure that all wire connectors are secured. If your outlet box has a ground wire (green or bare copper), connect the fixture's ground wire to it. Otherwise, connect the fixture's ground wire directly to the mounting plate using the green screw provided. After the wires are connected, tuck them carefully inside the junction box.