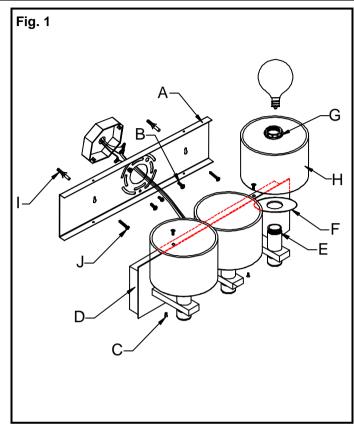

#### **MOUNTING THE FIXTURE (Fig.1)**

- 1. Shut off the power at the circuit breaker and remove the old fixture, including the mounting hardware.
- 2. Carefully remove the fixture from the carton and check that all parts are included as shown in the illustration.
- 3. Position mounting plate (A) on the wall, and mark the location of two dry wall anchors (I). Pre-drill the holes for the dry wall anchors. Insert the dry wall anchors (I) into the wall.
- 4. Attach the mounting plate (A) to the junction box using the Mounting Screws (B). The side of the mounting plate marked "GND" must face out.
- 5. Place the mounting screw (J) through the keyhole into the dry wall anchor (I) to secure the reinforcement plate (A) as shown in Fig.1

## FINISHING THE INSTALLATION (Fig.1)

- 7. Place fixture body (D) over mounting plate (A) and fasten with Screws (C).
- 8. Place the Metal Washer (F) and Glass shade (H) over the socket (E) and secure them with screw shell (G).
- Install the 3\*60W G16.5 (CAND BASE) bulbs (Not included) in accordance with the fixture's specifications. (DO NOT EXCEED THE MAXIMUM WATTAGE RATING!). (NE PAS DEPASSER LA PUISSANCE NOMINALE MAXIMALE!)

Your installation is now complete. Return power and test the fixture.

Note: Illustration (Fig.1) on this manual is for installation purposes only. It may or may not be identical to the fixture purchased.