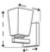

## **MEASUREMENTS**

| Width:             | Length:             | Height:                  | Extension:        |
|--------------------|---------------------|--------------------------|-------------------|
| 3.5                |                     | 7.25                     |                   |
| Height Adjustable: | Min Overall Height: | Max Overall Height:      | Slope:            |
| Yes                | 15.25               | 51.25                    | Yes               |
| Wire Length:       | Chain Length:       | Safety Cable<br>Included | Net Weight        |
| 72                 |                     | No                       | 2.73              |
| Canopy Width:      | Canopy Height:      | Canopy Length:           |                   |
| 5.5                | 1                   |                          |                   |
| Backplate Width:   | Backplate Height:   | Center to Top:           | Center to Bottom: |
|                    |                     |                          |                   |