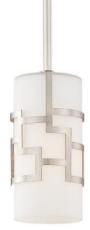

Item #: P196-084

Patents

Product Family Name: Alecia's Necklace™ Category:

Mini-Pendants Certification

844349009481 Finish: **BRUSHED NICKEL** Category Type:

Mini Pendant

UPC Code:

Notes: Adjustable to 14"H min. 50"H max.

Image File Name: P196-084--1382725025.jpg

No

Initial Lumens: Delivered Lumens: