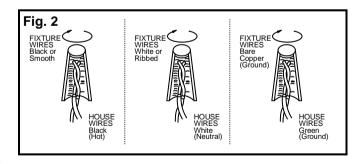

## **CONNECTING THE WIRES (Fig. 2)**

5. At this point, connect the electrical wires as shown in Fig. 2, making sure that all wire connectors are secured. If your outlet has a ground wire (green or bare copper), connect the fixture's Ground Wire to it. Otherwise, connect the fixture's Ground Wire directly to the crossbar using the Green Screw provided.