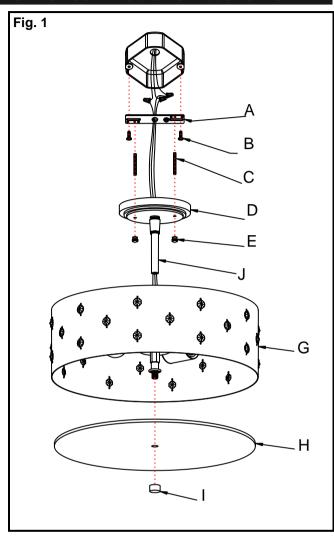

## ASSEMBLING THE FIXTURE (Fig. 1)

- 1. Shut off power at the circuit breaker and remove old fixture from ceiling, including the mounting hardware.
- 2. Carefully unpack your new fixture and lay out all the parts on a clear area. Take care not to lose any small parts necessary for installation.
- 3. Attach the Crossbar (A) to the Outlet Box using the two Screws (B) from the outlet box. The side of the Crossbar marked "GND" must face out.
- 4. Secure the Center Rod (J) on the Canopy (D) to Top of the Fixture Body (G).

# FINISHING THE INSTALLATION (Fig.1)

- Place the two Mounting Screws (C) about 1/4" into the pre-drilled holes in the Crossbar (B) spaced at the same distances apart as the holes in the Canopy (D).
- 7. Finish hanging the fixture by placing Canopy (D) over both Mounting Screws (C) and secure Canopy against ceiling with Knurled Knobs (E).
- 8. Install Light bulbs (not included) in accordance with the fixture's specifications. Please use E26 MEDIUM BASE 100W MAX bulb.
- 9. Place Glass Shield (H) over the Nipple at the end of Fixture Body (G) and tighten with Finial (I).

Your installation is now complete. Return power to the outlet box and test fixture.

Note: Illustration (Fig. 1) on this manual is for installation purposes only. It may or may not be identical to the fixture purchased.