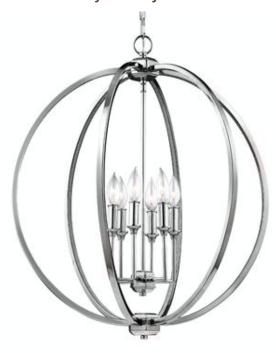

# F3061/6PN: 6 - Light Crystal Inlay Globe Pendant Polished Nickel w/crystal inlay

#### **Dimensions:**

Diameter: 24 1/2" Wire: 180" (color/Clear)

Height: 27 7/8" Chain: 60"

Mounting Proc.: Center Lock-Up

Connection: Mounted To Box

### **Bulbs:**

6 - Candelabra B10 Torpedo 60w Max. 120v - Not included

#### **Material List:**

1 Body - Steel - Polished Nickel