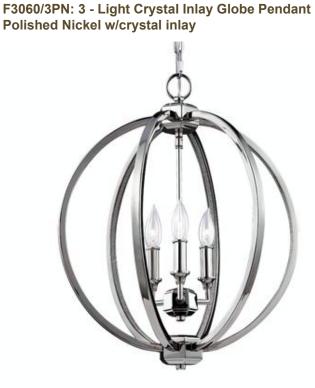

### **Dimensions:**

 Diameter:
 17"

 Height:
 20 3/4"

Wire: 180" (color/Clear) Chain: 60" Mounting Proc.: Center Lock-Up Connection: Mounted To Box

## Bulbs:

3 - Candelabra B10 Torpedo 60w Max. 120v - Not included

# Material List:

1 Body - Aluminum - Polished Nickel

### Safety Listing: cETL Listed for Dry Locations

Collections: Corinne (Primary) 2015 New Products and Lamping Options

UPC #:014817539189

Finish: Polished Nickel (PN)