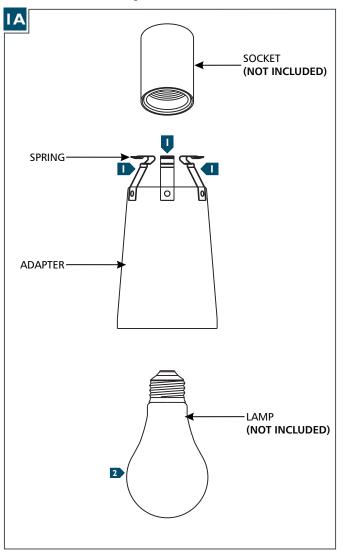

### **GENERAL PRODUCT INFORMATION:**

This instruction shows a typical installation.

CAUTION - RISK OF FIRE This product must be installed in accordance with the applicable installation code by a person familiar with the construction and operation of the product and the hazards involved. Use minimum 90°c supply conductors.

### Install the Adapter

Install the adapter over the socket (**not included**) by snapping the springs onto the socket.

2 Screw the lamp (not included) into the socket. Refer to the label on the socket for Max Wattage Information.