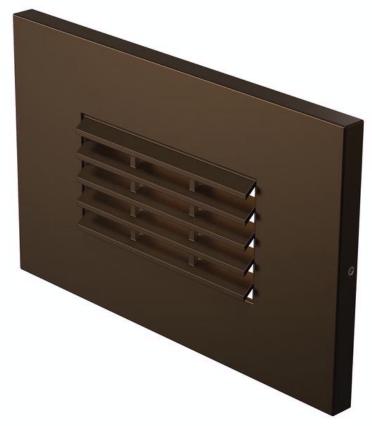

## **LED Step Horizontal Louver in Antique Bronze Finish**

## Description

## **Specifications**

| Item Number        | 93401S-171             |  |  |
|--------------------|------------------------|--|--|
| Finish             | Painted Antique Bronze |  |  |
| Voltage            | 120V                   |  |  |
| Lamp Type          | LED Array              |  |  |
| Lamp Base          | Integrated             |  |  |
| Light Source       | LED                    |  |  |
| Color Temperature  | 3000°K                 |  |  |
| Lumens             | 90                     |  |  |
| Watts Consumed     | 2.5 watts              |  |  |
| Efficacy           | 36.0 lm/w              |  |  |
| Color Rendering    | >90 CRI                |  |  |
| Rated Average Life | 50,000 hours to 70%    |  |  |