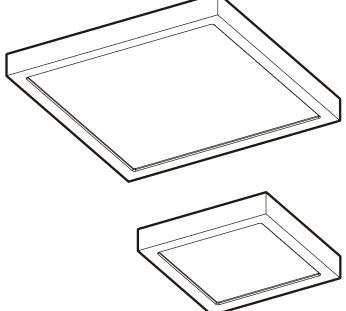

## IMPORTANT SAFETY INSTRUCTIONS SAVE THESE INSTRUCTIONS

Instructions pertaining to a risk of fire, electric shock or injury to persons.

-WARNING - Installation must be done according to local electrical codes. Installation should be done by a certified electrician.

## INSTRUCTIONS IMPORTANTES DE SÉCURITÉ GARDER CES INSTRUCTIONS

Ces instructions se rapportent à un risque d'incendie, de chocs électriques ou de blessures corporelles.

-ATTENTION- L'installation doit être éffectuée conformément au codes électriques locaux. L'installation devrait être effectuée par un électricien qualifié.









Integrated driver is dimmable with most regular dimmers (Low voltage electronic dimmer suggested) For best dimmability see compatible dimmer list. Dimming range up to: 10%-100%.

Le transformateur intégré est graduable avec la plupart des gradateurs (Gradateur électronique bas voltage recommandé) Pour une gradation optimale, veuillez voir la liste de gradateur compatible. Plage de gradation jusqu'à: 10%-100%.



instructions before installation / Instructions avant installation

WARNING - BEFORE STARTING INSTALLATION, SHUT THE LINE FEED POWER OFF USING THE CIRCUIT BREAKER. - WARNING ATTENTION - AVANT DE DÉBUTER L'INSTALLATION, COUPER L'ALIMENTATION DU FIL DU SECTEUR À L'AIDE DU DISJONCTEUR. - ATTENTION

## Installation instructions / Instructions d'installation