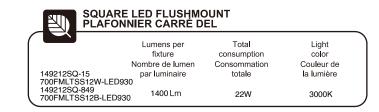

## IMPORTANT SAFETY INSTRUCTIONS SAVE THESE INSTRUCTIONS

Instructions pertaining to a risk of fire, electric shock or injury to persons.

-WARNING - Installation must be done according to local electrical codes. Installation should be done by a certified electrician.

## INSTRUCTIONS IMPORTANTES DE SÉCURITÉ GARDER CES INSTRUCTIONS

Ces instructions se rapportent à un risque d'incendie, de chocs électriques ou de blessures corporelles.

-ATTENTION- L'installation doit être éffectuée conformément au codes électriques locaux. L'installation devrait être effectuée par un électricien qualifié.









Integrated driver is dimmable with most regular dimmers (Low voltage electronic dimmer suggested) For best dimmability see compatible dimmer list. Dimming range up to: 10%-100%.

Le transformateur intégré est graduable avec la plupart des gradateurs (Gradateur électronique bas voltage recommandé) Pour une gradation optimale, veuillez voir la liste de gradateur compatible. Plage de gradation jusqu'à: 10%-100%.



instructions before installation / Instructions avant installation

WARNING - BEFORE STARTING INSTALLATION, SHUT THE LINE FEED POWER OFF USING THE CIRCUIT BREAKER. - WARNING ATTENTION - AVANT DE DÉBUTER L'INSTALLATION, COUPER L'ALIMENTATION DU FIL DU SECTEUR À L'AIDE DU DISJONCTEUR. - ATTENTION

## Installation instructions / Instructions d'installation