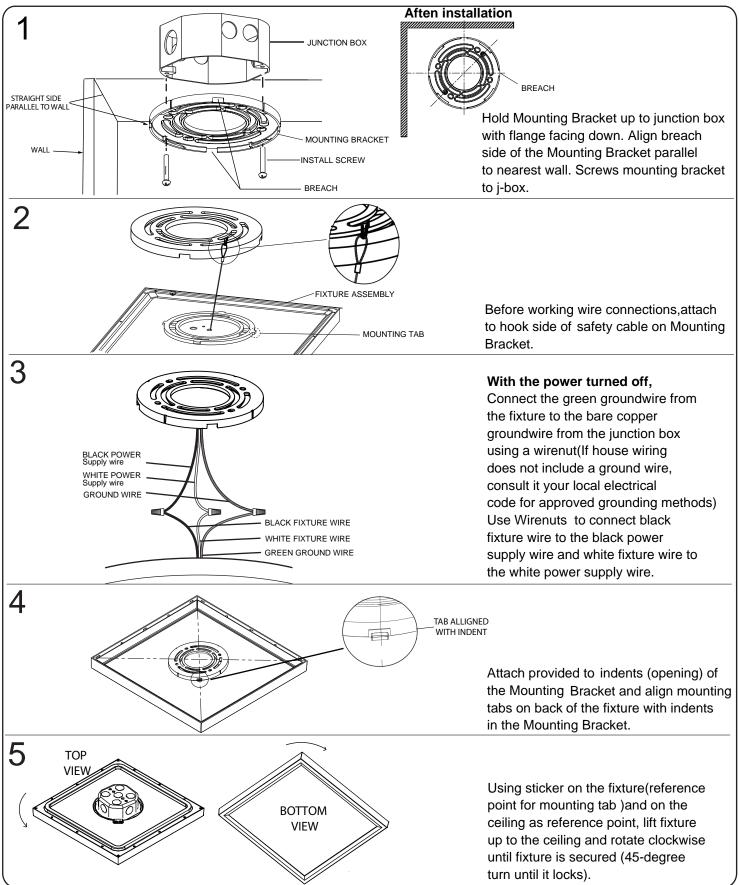

tricien qualifié.









Integrated driver is dimmable with most regular dimmers (Low voltage electronic dimmer suggested) For best dimmability see compatible dimmer list. Dimming range up to: 10%-100%.

Le transformateur intégré est graduable avec la plupart des gradateurs (Gradateur électronique bas voltage recommandé) Pour une gradation optimale, veuillez voir la liste de gradateur compatible. Plage de gradation jusqu'à: 10%-100%.



instructions before installation / Instructions avant installation

WARNING - BEFORE STARTING INSTALLATION, SHUT THE LINE FEED POWER OFF USING THE CIRCUIT BREAKER. - WARNING ATTENTION - AVANT DE DÉBUTER L'INSTALLATION, COUPER L'ALIMENTATION DU FIL DU SECTEUR À L'AIDE DU DISJONCTEUR. - ATTENTION

## Installation instructions / Instructions d'installation