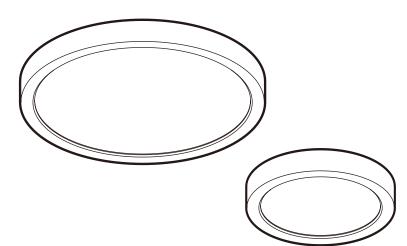

## IMPORTANT SAFETY INSTRUCTIONS SAVE THESE INSTRUCTIONS

Instructions pertaining to a risk of fire, electric shock or injury to persons.

-WARNING - Installation must be done according to local electrical codes. Installation should be done by a certified electrician.

## INSTRUCTIONS IMPORTANTES DE SÉCURITÉ GARDER CES INSTRUCTIONS

Ces instructions se rapportent à un risque d'incendie, de chocs électriques ou de blessures corporelles.

-ATTENTION- L'installation doit être éffectuée conformément au codes électriques locaux. L'installation devrait être effectuée par un électricien qualifié.









Integrated driver is dimmable with most regular dimmers (Low voltage electronic dimmer suggested) For best dimmability see compatible dimmer list. Dimming range up to: 10%-100%.

Le transformateur intégré est graduable avec la plupart des gradateurs (Gradateur électronique bas voltage recommandé) Pour une gradation optimale, veuillez voir la liste de gradateur compatible. Plage de gradation jusqu'à: 10%-100%.



instructions before installation / Instructions avant installation

WARNING - BEFORE STARTING INSTALLATION, SHUT THE LINE FEED POWER OFF USING THE CIRCUIT BREAKER. - WARNING ATTENTION - AVANT DE DÉBUTER L'INSTALLATION, COUPER L'ALIMENTATION DU FIL DU SECTEUR À L'AIDE DU DISJONCTEUR. - ATTENTION

## Installation instructions / Instructions d'installation