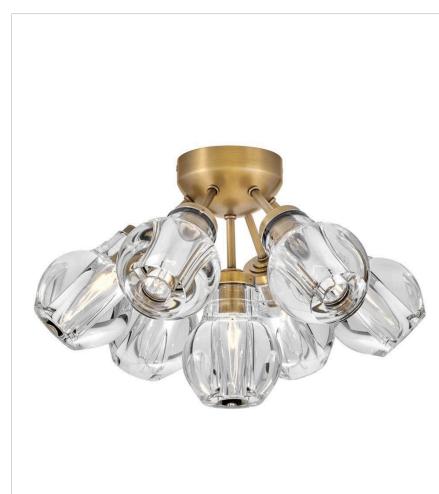

## ELISE

## FR46951HBR

MEDIUM SEMI-FLUSH MOUNT

Elise infuses spaces with mesmerizing elegance. Light dramatically refracts from jaw-dropping, rounded, thick-cut crystal shades arranged in an enticing cluster formation. The robust arms, offered in either rich Black or Heritage Brass finishes, extend outward in a beautiful radiating pattern.

| DETAILS   |                |
|-----------|----------------|
| FINISH:   | Heritage Brass |
| MATERIAL: | Steel          |
| GLASS:    | Clear Crystal  |
| DIMMABLE: | No             |