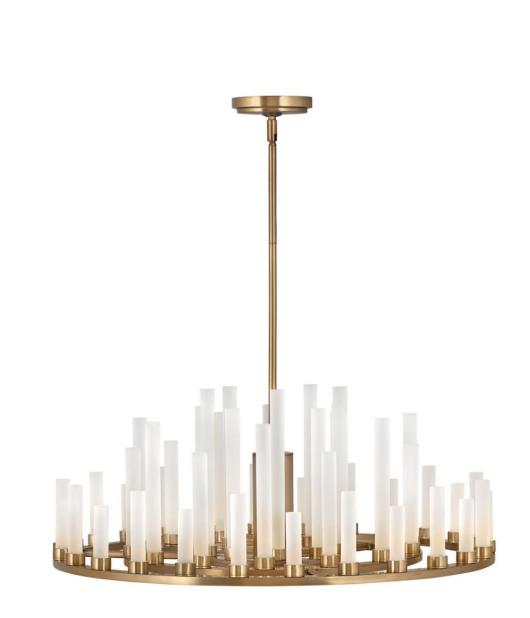

## FR46106HBR

This stunning silhouette suggests rows of candles burning at different rates as in days of old, yet Trinity is modern in every aspect. Each frosted glass column is evenly lit with integrated LED, producing multiple points of light in undulating fashion along the Polished Nickel or Heritage Brass frame. The effect is breathtaking, unexpected and completely spectacular.

## HINKLEY

FINISH: Heritage Brass GLASS: Frosted WIDTH: 27.3" HEIGHT: 10.8" LIGHT SOURCE: Integrated LED WATTAGE: 27w LED \*Included

HINKLEY 33000 Pin Oak Parkway Avon Lake, OH 44012 PHONE: (440) 653-5500 Toll Free: 1 (800) 446-5539 hinkley.com