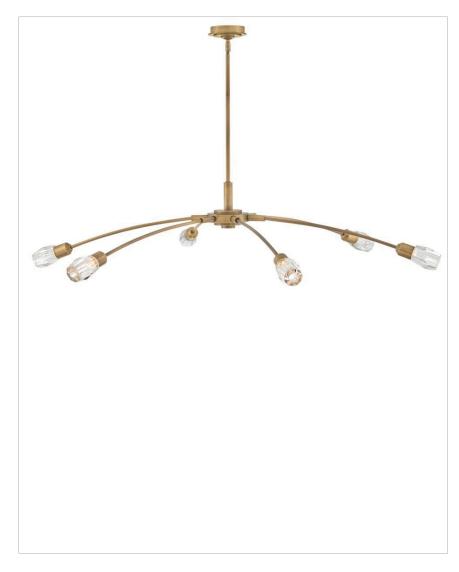

## EXTRA LARGE SINGLE TIER CHANDELIER

Atera meets at the corner of transitional and modern design to bring a breath of freshness into any space. The low-profile look has a high impact on style, with outreaching arms capped with elegant cut crystals.

| DETAILS       |                       |
|---------------|-----------------------|
| FINISH:       | Heritage Brass        |
| MATERIAL:     | Steel                 |
| GLASS:        | Faceted Clear Crystal |
| SLOPE DEGREE: | 90                    |
| DIMMABLE:     | No                    |

| DIMENSIONS |        |
|------------|--------|
| WIDTH:     | 60"    |
| HEIGHT:    | 10"    |
| WEIGHT:    | 19.3lb |

| LIGHT SOURCE                 |                          |
|------------------------------|--------------------------|
| LIGHT SOURCE:                | Socketed                 |
| LED NAME:                    | E12T62W5-CL              |
| WATTAGE:                     | 6-5w Cand. LED *Included |
| VOLTAGE:                     | 120v                     |
| INCANDESCENT<br>EQUIVALENCY: | 6 x 25w                  |
| DIMMABLE:                    | No                       |