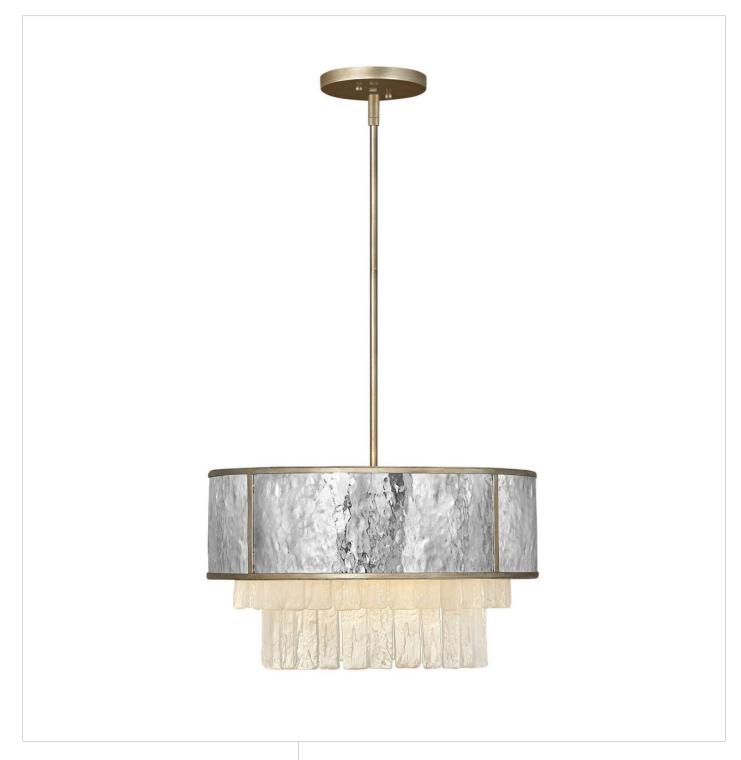

## MEDIUM PENDANT | FR32703CPG

Reverie features a fanciful combination of finishes and shapes to create an opulent transitional silhouette. The robust, hammered stainless steel drum encompasses the textured crystal accents, which create a stunning profile from below. Metal binding adds an artisan touch that completes the look.

FINISH: Champagne Gold

SHADE: Hammered Stainless Steel

**WIDTH**: 20" **HEIGHT**: 16.5"

LIGHT SOURCE: Socket WATTAGE: 4-60w Cand.

**HINKLEY** 33000 Pin Oak Parkway Avon Lake, OH 44012 **PHONE: (440) 653-5500** Toll Free: 1 (800) 446-5539 hinkley.com