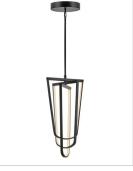

## **ONYX**

## FR31037BLK

## MEDIUM ADJUSTABLE PENDANT

Onyx makes a sculptural statement with a minimalist frame and discretely hidden LEDs, each lit from within to create a modern work of art. Bold and striking, Onyx casts strong and dimmable light in any space.