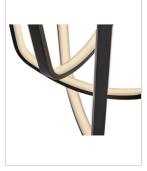

## MEDIUM ADJUSTABLE PENDANT

Onyx makes a sculptural statement with a minimalist frame and discretely hidden LEDs, each lit from within to create a modern work of art. Bold and striking, Onyx casts strong and dimmable light in any space.