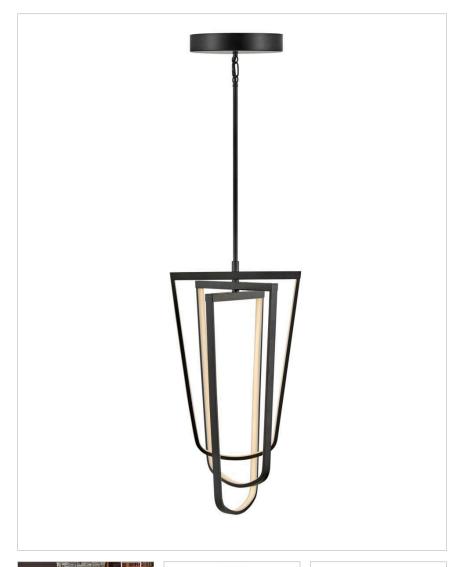

## **ONYX**

## FR31037BLK

## MEDIUM ADJUSTABLE PENDANT

Onyx makes a sculptural statement with a minimalist frame and discretely hidden LEDs, each lit from within to create a modern work of art. Bold and striking, Onyx casts strong and dimmable light in any space.

| DETAILS       |                                 |
|---------------|---------------------------------|
| FINISH:       | Black*                          |
| MATERIAL:     | Steel                           |
| SLOPE DEGREE: | 90                              |
| DIMMABLE:     | YES - CL TYPE DIMMER<br>(SSL7A) |

| DIMENSIONS |       |
|------------|-------|
| WIDTH:     | 14.5" |
| HEIGHT:    | 26.8" |
| DEPTH:     | 14.5  |
| WEIGHT:    | 9.8lb |

|                              | _                               |
|------------------------------|---------------------------------|
| LIGHT SOURCE                 |                                 |
| LIGHT SOURCE:                | Integrated LED                  |
| LED NAME:                    | ES-FS2216C                      |
| WATTAGE:                     | 70w LED *Included               |
| VOLTAGE:                     | 120v/277v                       |
| COLOR TEMP:                  | 3000                            |
| LUMENS:                      | 6000                            |
| CRI:                         | 94                              |
| INCANDESCENT<br>EQUIVALENCY: | 6 x 75w                         |
| DIMMABLE:                    | YES - CL TYPE DIMMER<br>(SSL7A) |