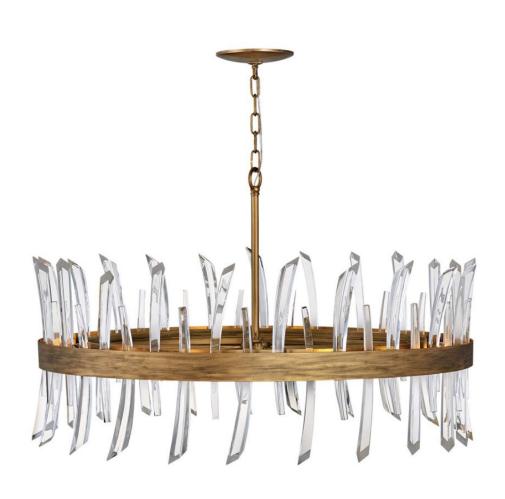

## **REVEL**

LARGE SINGLE TIER

## FR30905BNG

A compelling design that captivates from any angle, the Revel family gleams with sophistication. Luxurious crystal rods are honed into unexpected asymmetrical formations to produce an organic elegance that is both raw and refined. Revel's linear and circular chandeliers are available in both Burnished Gold and rich Black finish options.

FINISH: Burnished Gold

**WIDTH**: 36.3" **HEIGHT**: 18.5"

**LIGHT SOURCE**: Socket **WATTAGE**: 10-60w Cand.

**HINKLEY** 33000 Pin Oak Parkway Avon Lake, OH 44012 **PHONE: (440) 653-5500** Toll Free: 1 (800) 446-5539 hinkley.com