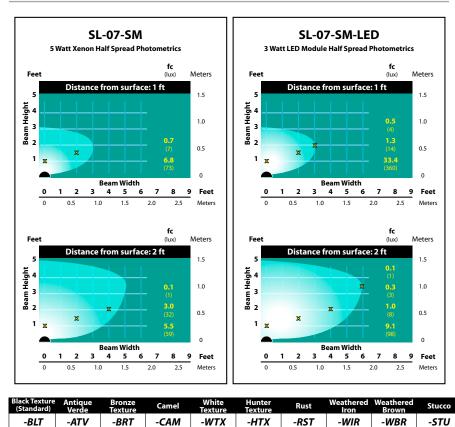

# LIGHT DISTRIBUTIONS AND PHOTOMETRICS

## **SPECIFICATIONS**

**CONSTRUCTION:** Cast aluminum, brass or stainless steel small "Hockey Puck" style surface light **LENS:** Sand blasted tempered flat glass

LAMP SUPPLIED: 5w T3 bi-pin Xenon; 10,000 hours average rating (5w max) LED MODELS: 3w LED Module (no socket) equal to 20w Halogen, 2800K-3000K; 50,000 hours average rating (20w max.)