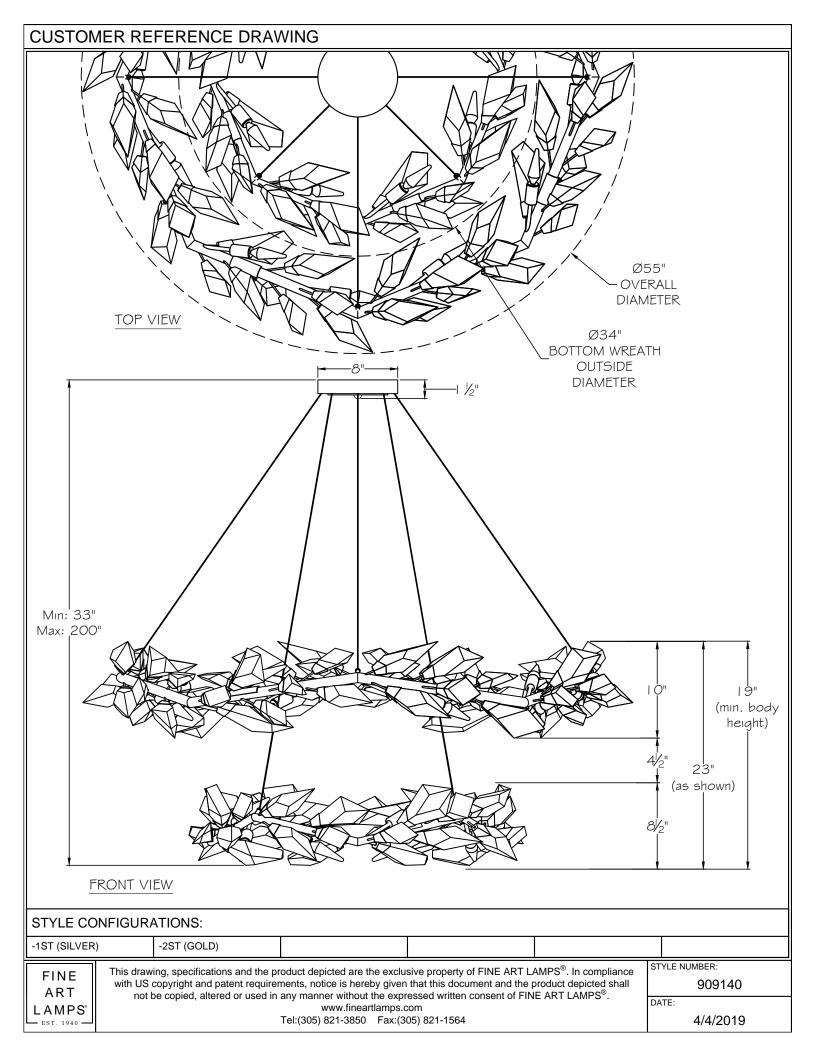

| GENERAL               |            |                     |            |
|-----------------------|------------|---------------------|------------|
| GLASS TYPE            | STEM COLOR | GLASS TYPE          | STEM COLOR |
| (A) CRYSTAL #00300940 | BLACK      | D CRYSTAL #00300943 | BLUE       |
| B CRYSTAL #00300941   | ORANGE     | E CRYSTAL #00300944 | GREEN      |
| © CRYSTAL #00300942   | YELLOW     |                     |            |

(DIMENSIONS ARE FOR REFERENCE ONLY)

FINE ART LAMPS° This drawing and specifications are the exclusive property of FINE ART LAMPS<sup>®</sup> issued in strict confidence and shall not, without the prior written permission of FINE ART LAMPS<sup>®</sup> be produced, copied or used for any purpose whatsoever except the manufacture articles for FINE ART LAMPS<sup>®</sup>

www.fineartlamps.com TEL:(305) 821-3850 STYLE NUMBER:

**GENERAL** 

PART NUMBER:

FORET CRYSTAL REFERENCE