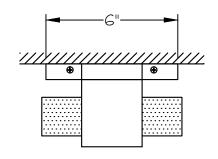

## **CUSTOMER REFERENCE DRAWING**



TOP VIEW





## STYLE CONFIGURATIONS:

| - 11ST BLACK / CLEAR GLASS      | - 12ST BLACK / GOLD GLASS      | - 21ST SILVER LEAF / CLEAR GLASS |
|---------------------------------|--------------------------------|----------------------------------|
| - 22ST SILVER LEAF / GOLD GLASS | - 31ST GOLD LEAF / CLEAR GLASS | - 32ST GOLD LEAF / GOLD GLASS    |

FINE ART LAMPS° - EST. 1940 -

This drawing, specifications and the product depicted are the exclusive property of FINE ART LAMPS<sup>®</sup>. In compliance with US copyright and patent requirements, notice is hereby given that this document and the product depicted shall not be copied, altered or used in any manner without the expressed written consent of FINE ART LAMPS<sup>®</sup>.

www.fineartlamps.com
Tel:(305) 821-3850 Fax:(305) 821-156