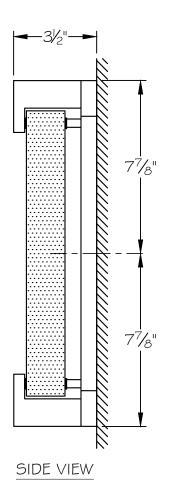

## **CUSTOMER REFERENCE DRAWING**



TOP VIEW





## STYLE CONFIGURATIONS:

| - 11ST BLACK / CLEAR GLASS      | - 12ST BLACK / GOLD GLASS      | - 21ST SILVER LEAF / CLEAR GLASS |
|---------------------------------|--------------------------------|----------------------------------|
| - 22ST SILVER LEAF / GOLD GLASS | - 31ST GOLD LEAF / CLEAR GLASS | - 32ST GOLD LEAF / GOLD GLASS    |

FINE ART LAMPS° - EST. 1940 -

This drawing, specifications and the product depicted are the exclusive property of FINE ART LAMPS<sup>®</sup>. In compliance with US copyright and patent requirements, notice is hereby given that this document and the product depicted shall not be copied, altered or used in any manner without the expressed written consent of FINE ART LAMPS<sup>®</sup>.

www.fineartlamps.com
Tel:(305) 821-3850 Fax:(305) 821-1564

STYLE NUMBE