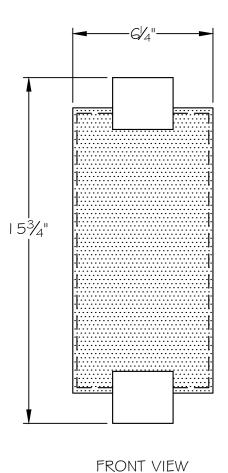

## **CUSTOMER REFERENCE DRAWING**



TOP VIEW





## STYLE CONFIGURATIONS:

| - 11ST BLACK / CLEAR GLASS      | - 12ST BLACK / GOLD GLASS      | - 21ST SILVER LEAF / CLEAR GLASS |
|---------------------------------|--------------------------------|----------------------------------|
| - 22ST SILVER LEAF / GOLD GLASS | - 31ST GOLD LEAF / CLEAR GLASS | - 32ST GOLD LEAF / GOLD GLASS    |

FINE ART LAMPS° - EST. 1940 -

This drawing, specifications and the product depicted are the exclusive property of FINE ART LAMPS<sup>®</sup>. In compliance with US copyright and patent requirements, notice is hereby given that this document and the product depicted shall not be copied, altered or used in any manner without the expressed written consent of FINE ART LAMPS<sup>®</sup>.

www.fineartlamps.com
Tel:(305) 821-3850 Fax:(305) 821-1564

STYLE NUM