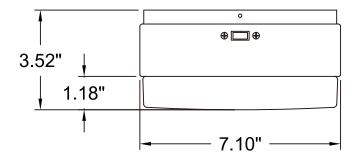

# LK4640B\*\* Wet Location LED Light Kit



Net Weight: 1.66 lbs

# INSTALLATION REQUIREMENTS:

Remove the switch cup housing from fan and install the light kit.

### **ELECTRICAL REQUIREMENTS:**

Requires a grounded electrical supply line of 120 volts AC, 60Hz, 15 amp circuit.

#### LIGHTING BULBS:

One 18-watt LED included.

## CONTROL:

Not include.

# LOCATION USE:

Light kit is rated for wet locations.

| Available Finishes |                                      |  |  |  |
|--------------------|--------------------------------------|--|--|--|
| BLW                | Black with opal frosted glass        |  |  |  |
| DZW                | Dark Bronze with opal frosted glass  |  |  |  |
| GRW                | Matte Greige with opal frosted glass |  |  |  |
| MWW                | Matte White with opal frosted glass  |  |  |  |
| SL