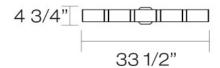

### **Product Details**

Item No. BR-5DAK-2N Finish Satin Nickel Shade White Marble Length 33.5" 4.75" Height Max Extension 2.75" Est. Weight 6.82 lbs Approval cETLus