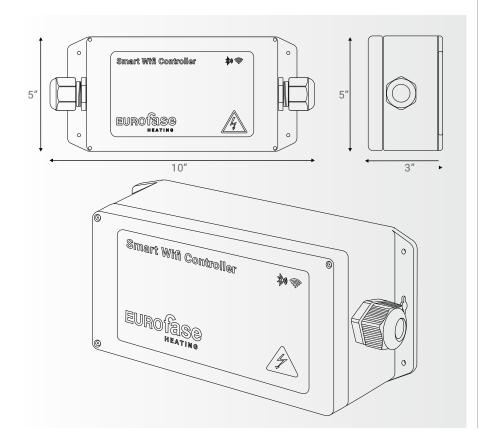

## **SPECIFICATIONS**

| ITEM NO.               | EFIKWSM         |
|------------------------|-----------------|
| COLOR                  | Light Grey      |
| INPUT VOLTAGE          | 120V/208V/240V  |
| MAX. AMPERAGE          | 30A             |
| WIRELESS COMMUNICATION | Wifi, Bluetooth |
| MOUNTING TYPE          | Surface mount   |
| HEIGHT                 | 5"              |
| LENGTH                 | 10"             |
| WIDTH                  | 3"              |
| ENCLOSURE RATING       | IP65            |
| WARRANTY               | 3 year          |