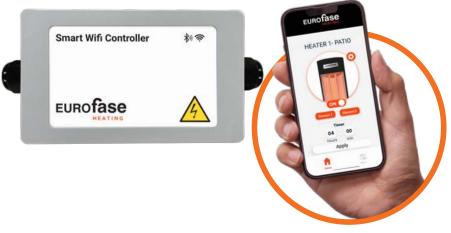

## **FEATURES**

Transform any patio heater into a smart device with the Eurofase Heating Smart Wi-Fi Controller! Effortlessly switch your heaters on or off, toggle high/low settings on dual element heaters, and set a timer using your iPhone or Android device. Whether it's a new installation or a retrofit, the Eurofase Wi-Fi Controller adds convenience to your outdoor heating experience.

## **EFIK Series**

| Project |      |  |
|---------|------|--|
| Туре    | Date |  |
| Address |      |  |
| Company |      |  |

 Works with the Eurofase app. Available on:

On/Off

Timer

High/Low (Dual element heater)

• Manage multiple heaters • Auto shut-off after 4 hours