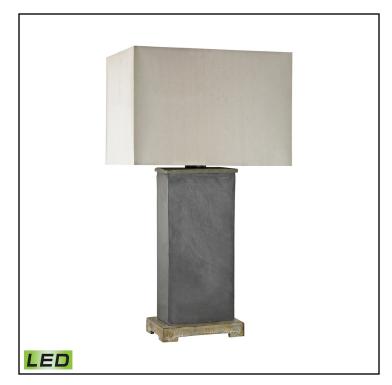

#### Category: Outdoor Lighting

Item Number: D3092-LED

Collection: Elliot Bay

**UPC** Code:

Description: Elliot Bay Outdoor LED Table Lamp

The Elliot Bay Outdoor Table Lamp boasts weather-resistant circuitry and a highly durable frame constructed with textured Grey stone and warm natural slate. Combines crisp contemporary lines with rustic design notes, making it an ideal fit for today's outdoor entertainment space. Soft Taupe waterproof nylon shade.