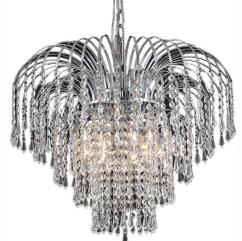

Installation manual for: 6801D21C/RC,6801D21G/RC 6801D21C/EC,6801D21G/EC 6801D21C/SA,6801D21G/SA 6801D21C/SS,6801D21G/SS

Dimensions:D21" H18" L6 Collection:Falls Bulb Type:E12 bulb not included Lamp Frame Weight(lbs):11.5 Total Weight(lbs):21

### 6801D21 D21"H18" L6