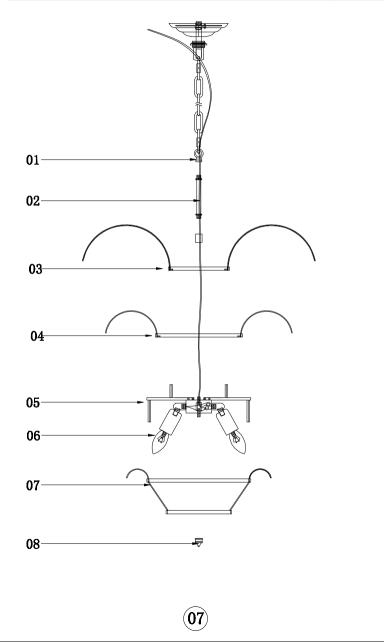

- 1. Hang the chain (01) on the ceiling.
- 2. Screw the frame (07) on the lamp body (06) pressing holes with M3\*14 screws, then screw the ring 5.5" (04) and ring 7.9" (05) on the lamp body (06).
- 3. Fix the plated cylinder screw connector (03), cylinder screws(09) and cylinder screw connector (10) together in the lamp body (06).
- 4. Connect the electric main and the main wire of the lamp body (06) with junction caps, and make sure the electric main pass through the threaded pipe (02).

(08)

- 5. Screw threaded pipe (02) on the lamp body (06) with the plated cylinder screw connector (03).
- 6. Screw the threaded pipe well with chain (01)
- 7. Hang the all lamp on the chain (01).
- 8. As the crystal dressing instruction, hang the crystal parts.

The end!

Step 4 Crystal Dressing Instructions

(09)

1. Hang crystal "A""B""C"