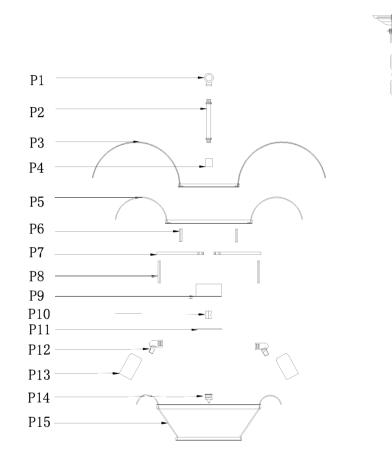

# Frame Parts List

02

## 6801D21 D21"H18" L6 Step 1

Please use the parts list to ensure you are not missing any parts

# 6801D21

PARTS LIST

| part | picture    | Description                            | Qty | Check list |
|------|------------|----------------------------------------|-----|------------|
| ZA   | (Es est)   | 4"Mounting Bracket                     | 1   |            |
| ZB   |            | 5.3"Canopy cover                       | 1   |            |
| ZC   | $\bigcirc$ | Canopy ring                            | 1   |            |
| ZD   |            | L59" CHAINO5T<br>Twist design          | 1   |            |
| ZE   |            | Poewer cord 12'SPT-1-16#<br>Clear\Gold | 1   |            |
| P1   | Ĥ          | Loop                                   | 1   |            |
| P2   |            | 6"Both end<br>threaded pipe            | 1   |            |
| P3   |            | coupling                               | 1   |            |
| P4   |            | 17.3" metal ring                       | 1   |            |
| Р5   |            | 25" metal ring                         | 1   |            |
| P6   |            | 1.2"Iron bracket                       | 3   |            |
| P7   |            | 4″Iron bracket                         | 6   |            |
|      |            | 03                                     |     |            |

## 6801D21 D21"H18" L6

| part | picture                                                                                                                                                                                                                                                                                                                                                                                                                                                                                                                                                                                                                                                                                             | Description         | Qty | Check list |  |  |
|------|-----------------------------------------------------------------------------------------------------------------------------------------------------------------------------------------------------------------------------------------------------------------------------------------------------------------------------------------------------------------------------------------------------------------------------------------------------------------------------------------------------------------------------------------------------------------------------------------------------------------------------------------------------------------------------------------------------|---------------------|-----|------------|--|--|
| P8   |                                                                                                                                                                                                                                                                                                                                                                                                                                                                                                                                                                                                                                                                                                     | 2"Iron bracket      | 6   |            |  |  |
| Р9   |                                                                                                                                                                                                                                                                                                                                                                                                                                                                                                                                                                                                                                                                                                     | 3.2 "Metal Wire Box | 1   |            |  |  |
| P10  | IB                                                                                                                                                                                                                                                                                                                                                                                                                                                                                                                                                                                                                                                                                                  | Hickey              | 1   |            |  |  |
| P11  |                                                                                                                                                                                                                                                                                                                                                                                                                                                                                                                                                                                                                                                                                                     | 3.2"Metal plate     | 1   |            |  |  |
| P12  |                                                                                                                                                                                                                                                                                                                                                                                                                                                                                                                                                                                                                                                                                                     | swivel              | 6   |            |  |  |
| P13  |                                                                                                                                                                                                                                                                                                                                                                                                                                                                                                                                                                                                                                                                                                     | E12 socket          | 6   |            |  |  |
| P14  | Ţ                                                                                                                                                                                                                                                                                                                                                                                                                                                                                                                                                                                                                                                                                                   | finial              | 1   |            |  |  |
| P15  |                                                                                                                                                                                                                                                                                                                                                                                                                                                                                                                                                                                                                                                                                                     | 29.5" metal ring    | 1   |            |  |  |
| A    | all and a construction of the second s | 1050-14#*5+401-38#  | 108 |            |  |  |
| В    | E marking from the second                                                                                                                                                                                                                                                                                                                                                                                                                                                                                                                                                                                                                                                                           | 1050-14#*7+401-38#  | 54  |            |  |  |
| С    | and free free free                                                                                                                                                                                                                                                                                                                                                                                                                                                                                                                                                                                                                                                                                  | 1050-14#*11+401-38# | 1   |            |  |  |
|      |                                                                                                                                                                                                                                                                                                                                                                                                                                                                                                                                                                                                                                                                                                     |                     |     |            |  |  |
| (04) |                                                                                                                                                                                                                                                                                                                                                                                                                                                                                                                                                                                                                                                                                                     |                     |     |            |  |  |