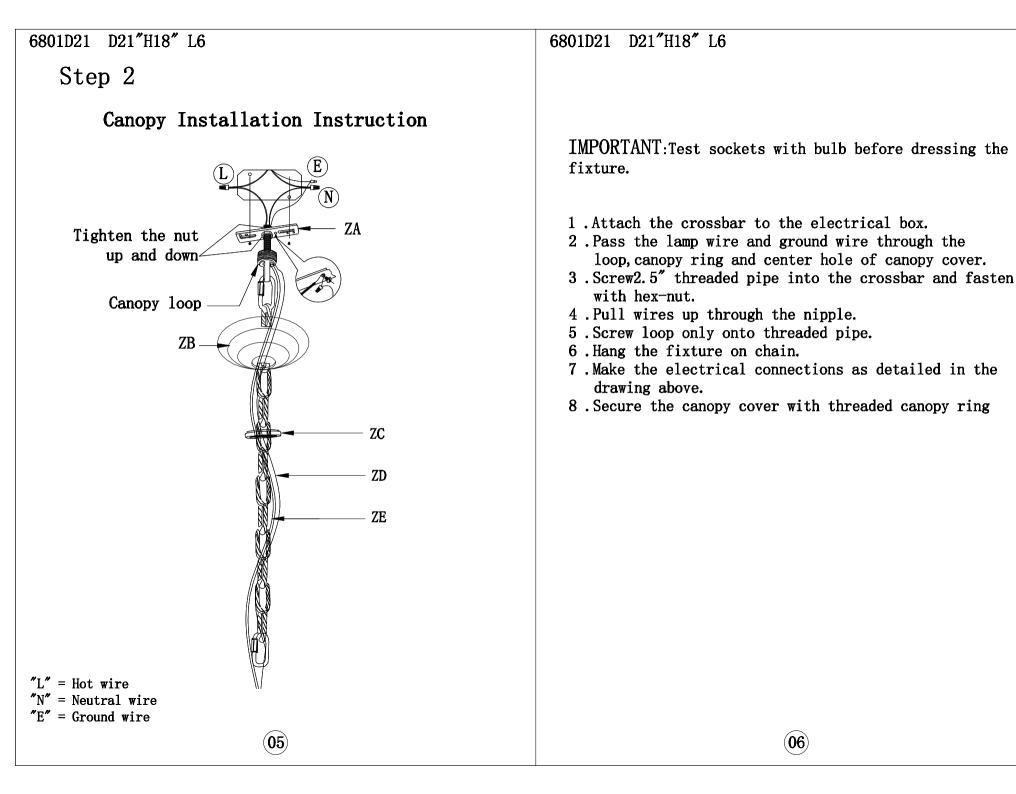

## 6801D21 D21"H18" L6 Step 3

# Frame Assembly Instructions

Installation:

Please read all instructions carefully. Before you proceed to install, make sure. that the power supply is turned off and remains off until installation is complete. Please note that each part has been assigned a number. Please proceed in a numerical order.

- 1. Hang the chain (01) on the ceiling.
- 2. Screw the frame (07) on the lamp body (06) pressing holes with M3\*14 screws, then screw the ring 5.5" (04) and ring 7.9" (05) on the lamp body (06).
- 3. Fix the plated cylinder screw connector (03), cylinder screws(09) and cylinder screw connector (10) together in the lamp body (06).
- 4. Connect the electric main and the main wire of the lamp body (06) with junction caps, and make sure the electric main pass through the threaded pipe (02).

(08)

- 5. Screw threaded pipe (02) on the lamp body (06) with the plated cylinder screw connector (03).
- 6. Screw the threaded pipe well with chain (01)
- 7. Hang the all lamp on the chain (01).
- 8. As the crystal dressing instruction, hang the crystal parts.