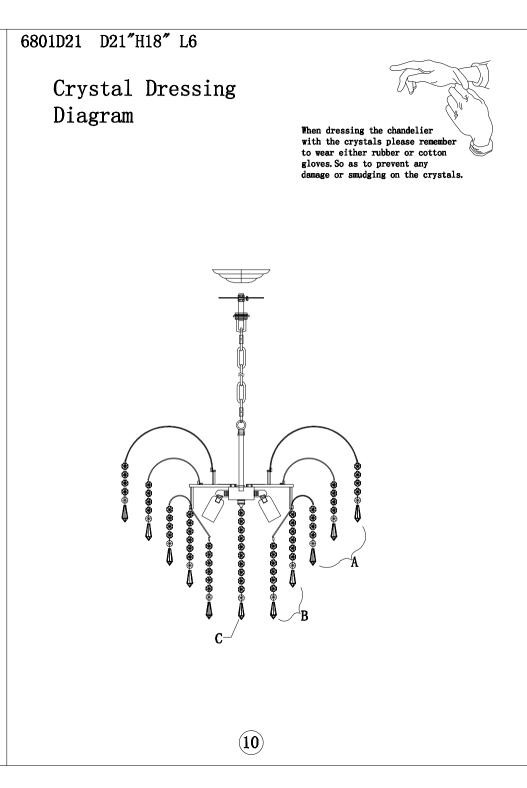

The end!

Step 4 Crystal Dressing Instructions

(09)

1. Hang crystal "A""B""C"

## To Order Crystal Replacement Parts

Should you require replacement crystals or pins (the metal connectors attaching the crystals), contact the store where the product was purchased or contact us at the address shown on the reverse side. For ease of ordering, you may use the original crystal trimming instructions provided with this product and circle the items you wish to order, indicating the quantity by writing the number needed adjacent to the circle and faxing it to our customer service department at 215-423-8882. You will be contacted with prices prior to shipment. All orders must be pre-paid.