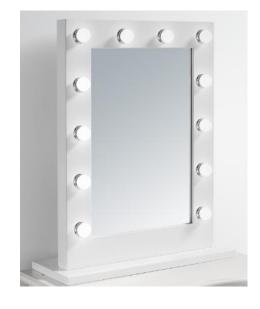

# **MRE8505K**

CRI ≥80 1980 Lumens LED Hollywood Mirror

The high-end MDF LED Hollywood mirror is used for make-up.

#### **Performance**

- LED Hollywood Mirror is designed to provide 20,000 hours of life
- UL and ETL compliant, used in room.

## Construction

•Gloss white painting MDF frame

## Installation

- LED Hollywood Mirror available Surface Mount With Bracket or Tabletop installation
- Size:27.5"(700mm)\*10.5"(267mm)\*32.5"(826mm)