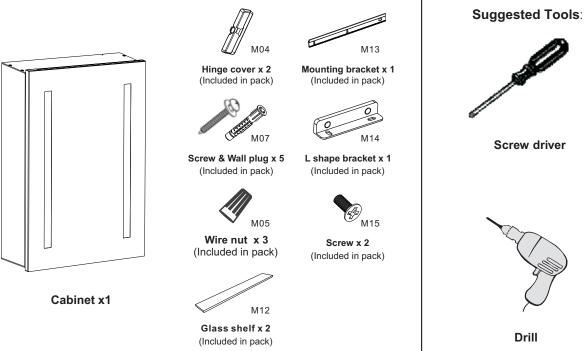

Please read all instructions carefully. Before you proceed to install, make sure that the power supply is turned off and remains off until installation is complete.

Please note that each part has been assigned a number and proceed in a numerical order.

STEP3. Contact the wires.