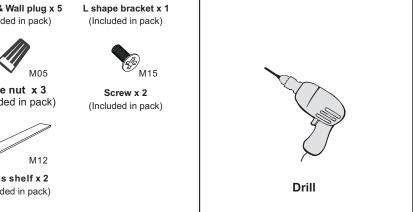

Please read all instructions carefully. Before you proceed to install, make sure that the power supply is turned off and remains off until installation is complete.

Please note that each part has been assigned a number and proceed in a numerical order.

STEP3. Contact the wires.