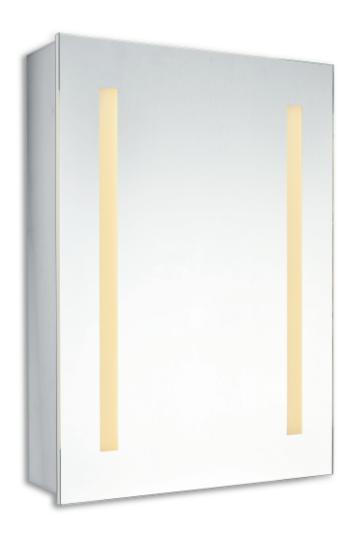

# Elegant Furniture And Lighting Inc.

# USER GUIDE-LED LIGHTED CABINET



MRE8003 19.5x27.5x5.5 inch









### **IMPORTANT**

### PLEASE READ THE INSTRUCTIONS BEFORE SET UP AND INSTALLATION





Screw driver

### Safety Warning

- We suggest you spend a short time reading the instruction leaflet.
- Carefully check that you have all the parts before beginning assembly.
- Keep small parts and fittings out of children's reach and keep children well away from construction area, as the unassembled product contains small parts, which could present a choking hazard.
- We suggest you retain these instructions for future reference.
- This appliance can be used by adults ONLY.
- If the supply cord is damaged, it must be replaced by the manufacturer, its service agent or similarly qualified persons in order to avoid a hazard.
- Note that this is a hardwired installati