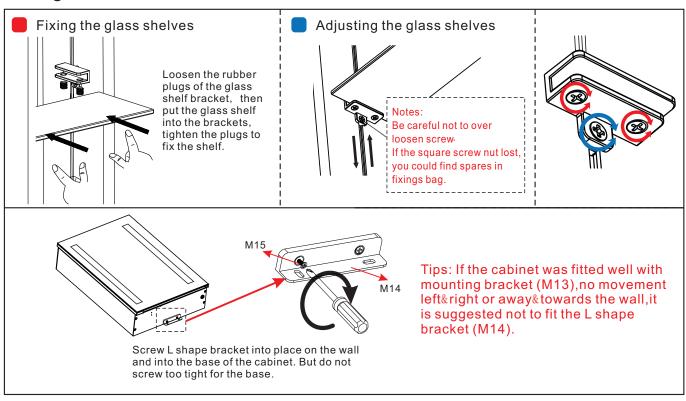

## **Door Adjustment**

## Fixing Glass Shelf Brackets

| MODEL   | A(inch) | B(inch) | C(inch) | D(inch) |
|---------|---------|---------|---------|---------|
| MRE8003 | 19.5    | 27.5    | 5.5     | 5.1     |

Elegant Furniture And Lighting Inc. 500-550 E.Erie Avenue philadelphia, PA 19134 Toll-Free: 1-888-388-3390 Tel: (215)423-8880 www.elegantlighting.com