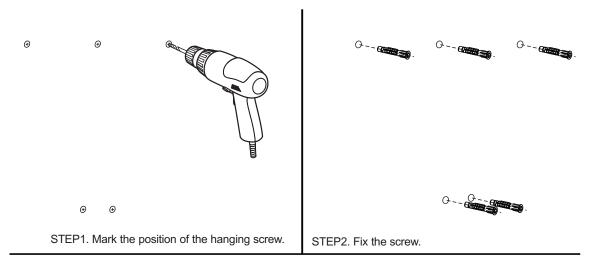

### PLEASE READ THE INSTRUCTIONS BEFORE SET UP AND INSTALLATION

Screw driver

Please read all instructions carefully. Before you proceed to install, make sure that the power supply is turned off and remains off until installation is complete.

Please note that each part has been assigned a number and proceed in a numerical order.