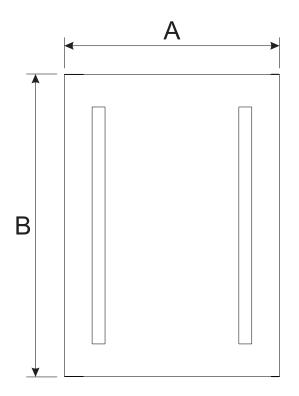

## Fixing Glass Shelf Brackets

| MODEL   | A(inch) | B(inch) | C(inch) | D(inch) |
|---------|---------|---------|---------|---------|
| MRE8003 | 19.5    | 27.5    | 5.5     | 5.1     |

Elegant Furniture And Lighting Inc. 500-550 E.Erie Avenue philadelphia, PA 19134 Toll-Free: 1-888-388-3390 Tel: (215)423-8880 www.elegantlighting.com