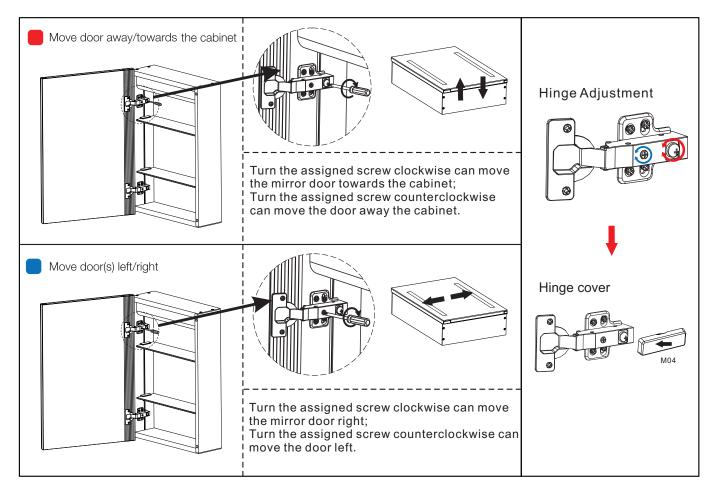

irror to an electrical junction box to connect to a room light switch to turn off or turn on the mirror.

Note that this mirror does not come with a dimmer.

- In order to avoid overheating, do not cover the mirror.
- Switch off the mains supply and remove the appropriate fuse or switch off the appropriate circuit breaker before commencing installation
- Make sure that there is no danger that the cord or extension cord is inadvertently be pulled or cause anyone to trip when in use.

Please read all instructions carefully. Before you proceed to install, make sure that the power supply is turned off and remains off until installation is complete.

Please note that each part has been assigned a number and proceed in a numerical order.



STEP3. Contact the wires.





## **Door Adjustment**



## Fixing Glass Shelf Brackets









| MODEL   | A(inch) | B(inch) | C(inch) | D(inch) |
|---------|---------|---------|---------|---------|
| MRE8003 | 19.5    | 27.5    | 5.5     | 5.1     |

Elegant Furniture And Lighting Inc. 500-550 E.Erie Avenue philadelphia, PA 19134 Toll-Free: 1-888-388-3390 Tel: (215)423-8880 www.elegantlighting.com