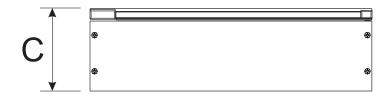

## Fixing Glass Shelf Brackets

| MODEL   | A(inch) | B(inch) | C(inch) | D(inch) |
|---------|---------|---------|---------|---------|
| MRE8003 | 19.5    | 27.5    | 5.5     | 5.1     |

Elegant Furniture And Lighting Inc. 500-550 E.Erie Avenue philadelphia, PA 19134 Toll-Free: 1-888-388-3390 Tel: (215)423-8880 www.elegantlighting.com