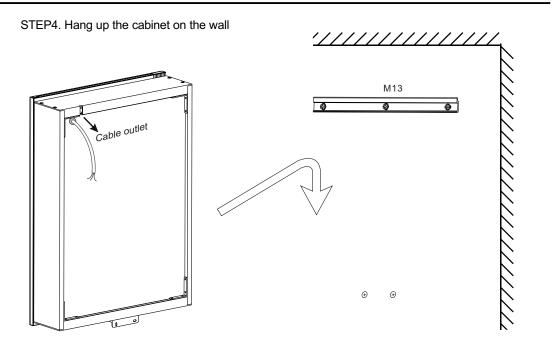

Please read all instructions carefully. Before you proceed to install, make sure that the power supply is turned off and remains off until installation is complete.

Please note that each part has been assigned a number and proceed in a numerical order.