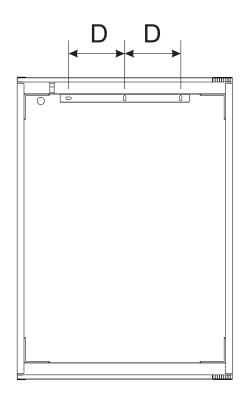

## Fixing Glass Shelf Brackets

| MODEL   | A(inch) | B(inch) | C(inch) | D(inch) |
|---------|---------|---------|---------|---------|
| MRE8003 | 19.5    | 27.5    | 5.5     | 5.1     |

Elegant Furniture And Lighting Inc. 500-550 E.Erie Avenue philadelphia, PA 19134 Toll-Free: 1-888-388-3390 Tel: (215)423-8880 www.elegantlighting.com