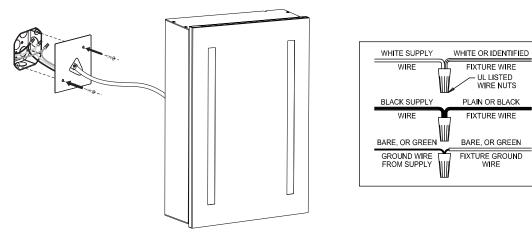

must install the hardwired mirror to an electrical junction box to connect to a room light switch to turn off or turn on the mirror.

Note that this mirror does not come with a dimmer.

- In order to avoid overheating, do not cover the mirror.
- Switch off the mains supply and remove the appropriate fuse or switch off the appropriate circuit breaker before commencing installation
- Make sure that there is no danger that the cord or extension cord is inadvertently be pulled or cause anyone to trip when in use.

Please read all instructions carefully. Before you proceed to install, make sure that the power supply is turned off and remains off until installation is complete.

Please note that each part has been assigned a number and proceed in a numerical order.



STEP3. Contact the wires.





## **Door Adjustment**



## Fixing Glass Shelf Brackets









| MODEL   | A(inch) | B(inch) | C(inch) | D(inch) |
|---------|---------|---------|---------|---------|
| MRE8003 | 19.5    | 27.5    | 5.5     | 5.1     |

Elegant Furniture And Lighting Inc. 500-550 E.Erie Avenue philadelphia, PA 19134 Toll-Free: 1-888-388-3390 Tel: (215)423-8880 www.elegantlighting.com