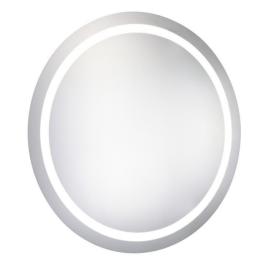

## **MRE23636**

W36" X H36" CRI 90 CCT (K) 4200K, 6400K, 3000K 592Lumens LED Mirror Light

| <b>Project</b> |  |
|----------------|--|
|                |  |
| Location       |  |

## PRODUCT DESCRIPTION

IP44 Rated LED Backlit Bathroom Wall Mirror, Highy polished silver mirror with all around illuminations. Epoxy powder coated mild steel back box. LED Mirror Light is designed to provide 40, 000 hours of life.

## **SPECIFICATIONS:**

- Mirror Size: W36" X H36"
- Lamp power: 78W;
- Lumens:592 lm
- CRI  $\geq 0.9$ ;
- CCT:4200K, 6400K, 3000K
- -Watts per color temperature:37W+18.5W+18.5 W
- Dimming LED
- Electronic Driver: Input 110-120V, output DC 12V
- Defogger
- Luminaire Disconnect
- Changeable LED light strip
- Primary Material: SPCC+GLASS
- UL Approved